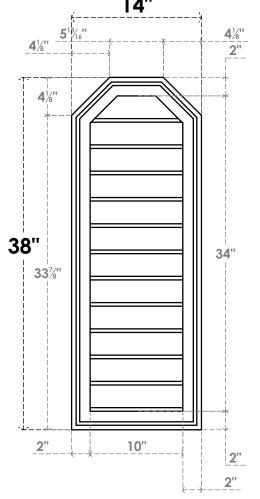

## GVPOT14X3802SN

14"W X 38"H OCTAGONAL TOP SURFACE MOUNT PVC GABLE VENT: NON-FUNCTIONAL, W/ 2"W X 1-1/2"P BRICKMOULD FRAME 14"

LOUVER HEIGHT: 2 7/8"

LOUVER QTY: 12

**FRONT** 

**NOTES** 

SIDE

**EKENA MILLWORK** 2300 WEST MAIN ST. CLARKSVILLE, TX 75426 TOLL FREE: 866-607-0453 WWW.EKENAMILLWORK.COM