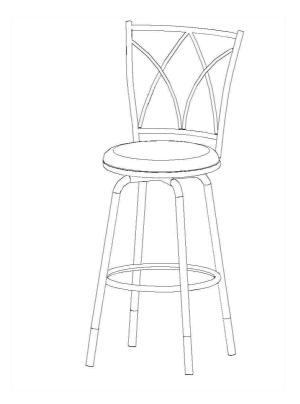

| A                                      |   | CHAIR BA         | .CK    | 3PCS  | F         |           | CHAIR RIN                 | G 3PCS  |
|----------------------------------------|---|------------------|--------|-------|-----------|-----------|---------------------------|---------|
|                                        |   |                  |        |       | 1         |           |                           |         |
| В                                      |   | LEG FRAME-TOP    |        | 3PCS  | G         |           | SWIVEL PLA                | TE 3PCS |
| С                                      |   | LEG FRAME-BOTTOM |        | 3PCS  | Н         | BOH: 12MM | BOLT                      | 36PCS   |
| D                                      |   | FRAME            | 3PCS   | I     | BOH: 25MM | BOLT      | 24PCS                     |         |
| E                                      | A |                  |        | J     |           | ALLEN WRE | NCH 1PC                   |         |
| Е                                      | U | LEG TUBE STEP 2  |        | 12PCS | K         |           | PLUG                      | 12PCS   |
| DON' T TIGHTEN THE BOLTS  STEP 4  STEP |   |                  |        | H     |           |           | STEP 6                    |         |
| STEP                                   | E |                  | STEP 5 |       |           | Tr.       | STEP 6  TIGHTEN THE BOLTS |         |