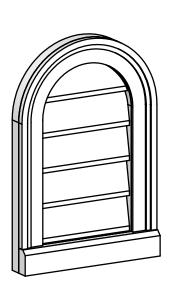

## GVPRT12X1803SN

12"W X 18"H ROUND TOP SURFACE MOUNT PVC GABLE VENT: NON-FUNCTIONAL, W/ 2"W X 2"P **BRICKMOULD SILL FRAME** 

**FRONT** 

LOUVER HEIGHT: 2 3/4"

LOUVER QTY: 5

1. INSTALLATION TO BE COMPLETED IN ACCORDANCE WITH MANUFACTURER'S SPECIFICATIONS.
2. DRAWING MAY NOT BE TO SCALE

SIDE

2. DRAWING MAT NOT BE TO SCALE
3. THIS DRAWING IS INTENDED FOR DESIGN AND PLANNING PURPOSES ONLY.
4. ALL INFORMATION CONTAINED HEREIN WAS CURRENT AT THE TIME OF DEVELOPMENT BUT MUST BE REVIEWED AND APPROVED BY THE PRODUCT MANUFACTURER TO BE CONSIDERED ACCURATE.
5. ARCHITECTURAL GRADE PVC PRODUCTS ARE MADE FROM EXPANDED CELLULAR PVC AND COME NATURALLY WHITE BUT MAY BE