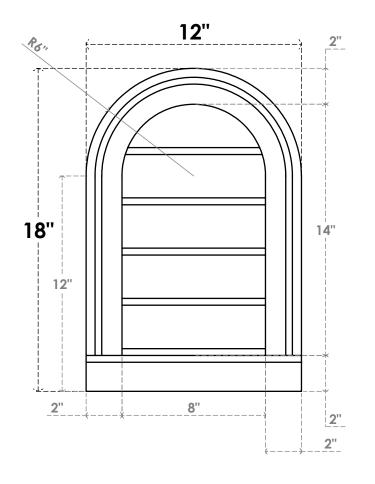

## GVPRT12X1803SN

12"W X 18"H ROUND TOP SURFACE MOUNT PVC GABLE VENT: NON-FUNCTIONAL, W/ 2"W X 2"P **BRICKMOULD SILL FRAME** 

**FRONT** 

LOUVER HEIGHT: 2 3/4"

LOUVER QTY: 5

1. INSTALLATION TO BE COMPLETED IN ACCORDANCE WITH MANUFACTURER'S SPECIFICATIONS.
2. DRAWING MAY NOT BE TO SCALE

SIDE

2. DRAWING MAT NOT BE TO SCALE
3. THIS DRAWING IS INTENDED FOR DESIGN AND PLANNING PURPOSES ONLY.
4. ALL INFORMATION CONTAINED HEREIN WAS CURRENT AT THE TIME OF DEVELOPMENT BUT MUST BE REVIEWED AND APPROVED BY THE PRODUCT MANUFACTURER TO BE CONSIDERED ACCURATE.
5. ARCHITECTURAL GRADE PVC PRODUCTS ARE MADE FROM EXPANDED CELLULAR PVC AND COME NATURALLY WHITE BUT MAY BE