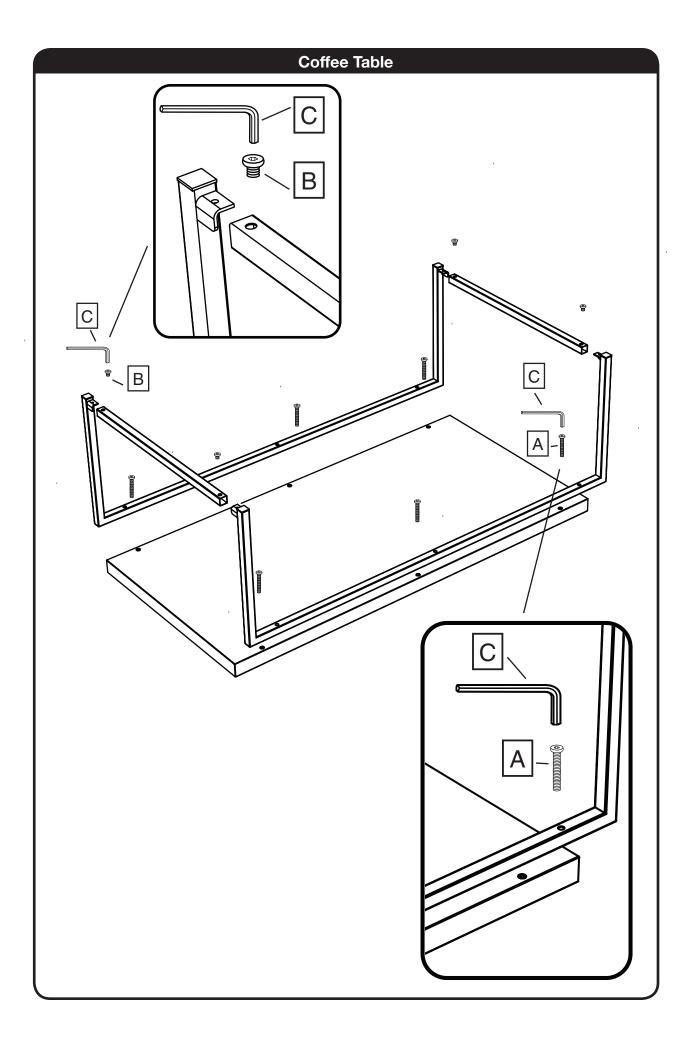

| HARDWARE LIST |            |               |              |       |
|---------------|------------|---------------|--------------|-------|
| A             |            | 1/4" x 32 mm  | ALLEN BOLT   | 6 PCS |
| В             | (t)<br>III | 1/4" x 10 mm  | ALLEN BOLT   | 4 PCS |
| с             |            | 2 1/4" x 4 mm | ALLEN WRENCH | 1 PC  |