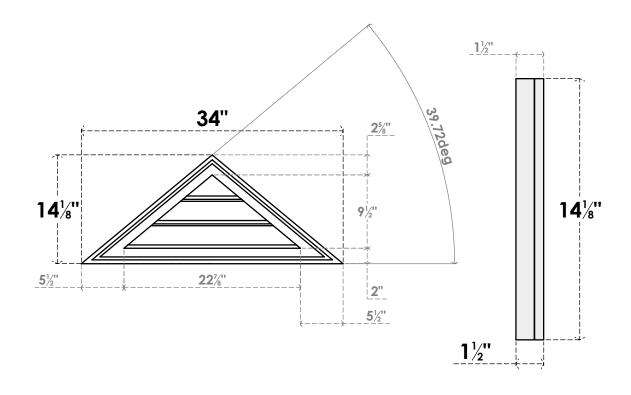

## GVPTR34X1402SF

34"W X 14-1/8"H TRIANGLE SURFACE MOUNT PVC GABLE VENT 10/12 PITCH: FUNCTIONAL, W/ 2"W X 1-1/2"P BRICKMOULD FRAME

**VENTING AREA: 5.73 SQ IN** LOUVER HEIGHT: 3 1/8"

LOUVER QTY: 3

**FRONT** 