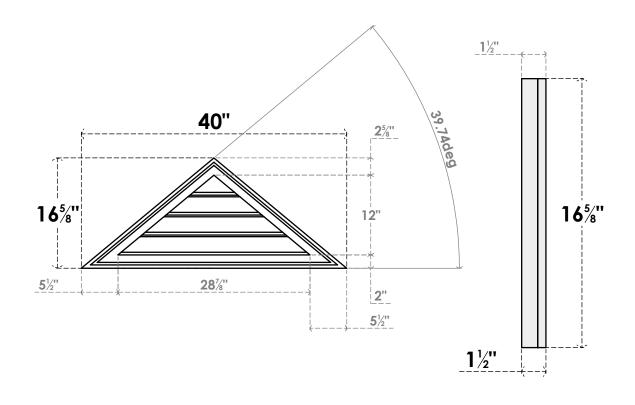

## GVPTR40X1702SF

40"W X 16-5/8"H TRIANGLE SURFACE MOUNT PVC GABLE VENT 10/12 PITCH: FUNCTIONAL, W/ 2"W X 1-1/2"P BRICKMOULD FRAME

**VENTING AREA: 10.85 SQ IN** 

LOUVER HEIGHT: 3" LOUVER QTY: 4

**FRONT** 