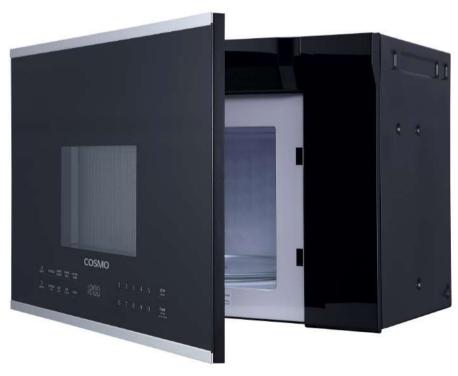

| Install Type  | Over Range                                                                                                       |
|---------------|------------------------------------------------------------------------------------------------------------------|
| Finish        | Black Glass                                                                                                      |
| Certification | UL Listed                                                                                                        |
| Power Levels  | 10                                                                                                               |
| Additional    | Glass Tray, Turntable Ring, Exhaust<br>Adapter, Grease Filters, Installation<br>Kit, Installation & User Manuals |