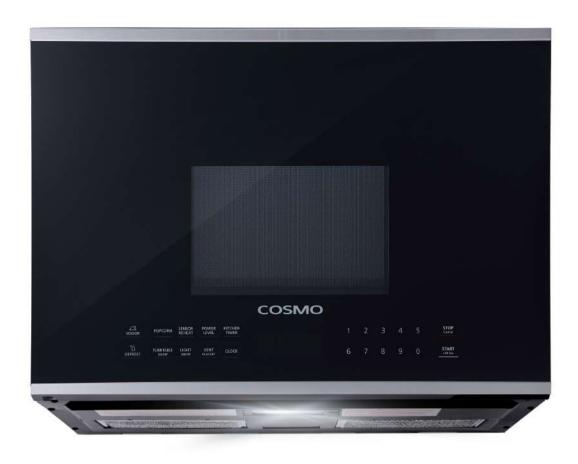

## MODEL# COS-2413ORM1SS

This ultra-stylish and functional 1.34 cu. ft. over the range microwave in stainless steel is designed to be space saving to accommodate most kitchens perfectly. Equipped with a powerful 1000-Watt output and high performance venting.

## **FEATURES**

1000 WATTS OF COOKING POWER

10 POWER LEVELS

VENT FAN TO REMOVE ODOR, SMOKE AND MOISTURE

SMART SENSOR COOKING AND REHEAT

30 SECOND SPEED COOK BUTTON

TIME AND WEIGHT DEFROST

DIGITAL LED DISPLAY

**OVER THE VENT INSTALLATION** 

SEE PAGE 2 FOR DIMENSIONS

| Size           | 24 in.       |
|----------------|--------------|
| Capacity       | 1.34 cu. ft. |
| Wattage        | 1000W        |
| Voltage        | 120V / 60Hz  |
| Weight         | 57.3 lbs.    |
| Туре           | Mid-Size     |
| Turntable Size | 13.6 in.     |