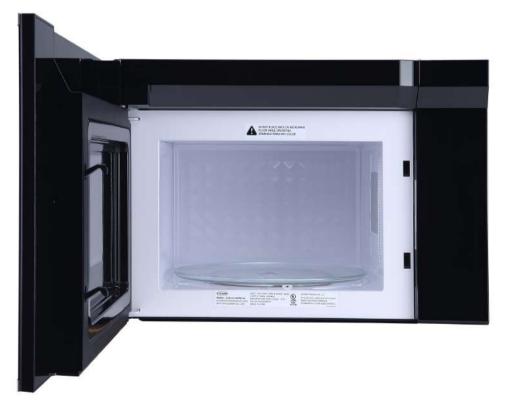

| Install Type  | Over Range                                                                                                       |
|---------------|------------------------------------------------------------------------------------------------------------------|
| Finish        | Black Glass                                                                                                      |
| Certification | UL Listed                                                                                                        |
| Power Levels  | 10                                                                                                               |
| Additional    | Glass Tray, Turntable Ring, Exhaust<br>Adapter, Grease Filters, Installation<br>Kit, Installation & User Manuals |