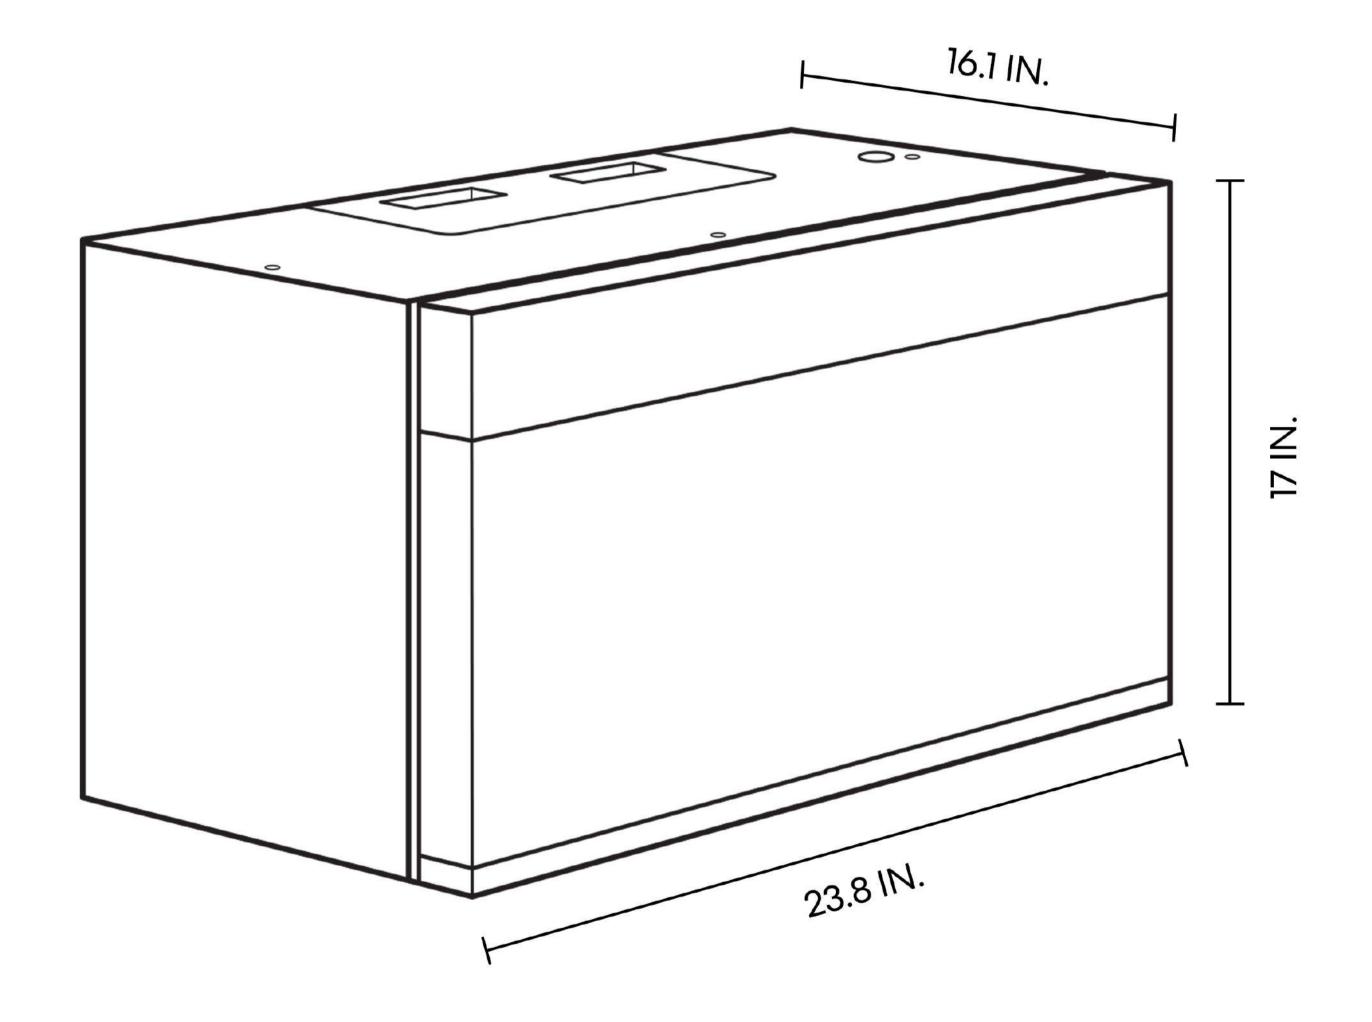

MODEL# COS-2413ORM1SS

Product Dimensions (WxDxH): 23.8 x 16.10 x 17 in. Net Weight: 57.3 lbs.