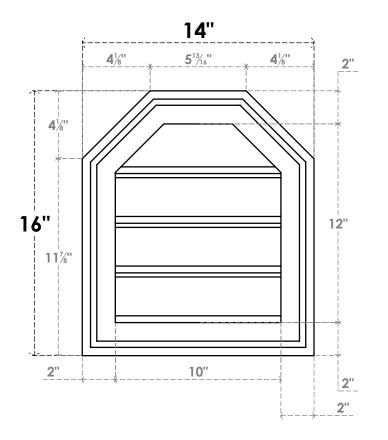

## GVPOT14X1602SF

14"W X 16"H OCTAGONAL TOP SURFACE MOUNT PVC GABLE VENT: FUNCTIONAL, W/ 2"W X 1-1/2"P BRICKMOULD FRAME

**VENTING AREA: 7.5 SQ IN** 

LOUVER HEIGHT: 3"

LOUVER QTY: 4

**FRONT** 

SIDE

EKENA MILLWORK 2300 WEST MAIN ST. CLARKSVILLE, TX 75426 TOLL FREE: 866-607-0453 WWW.EKENAMILLWORK.COM