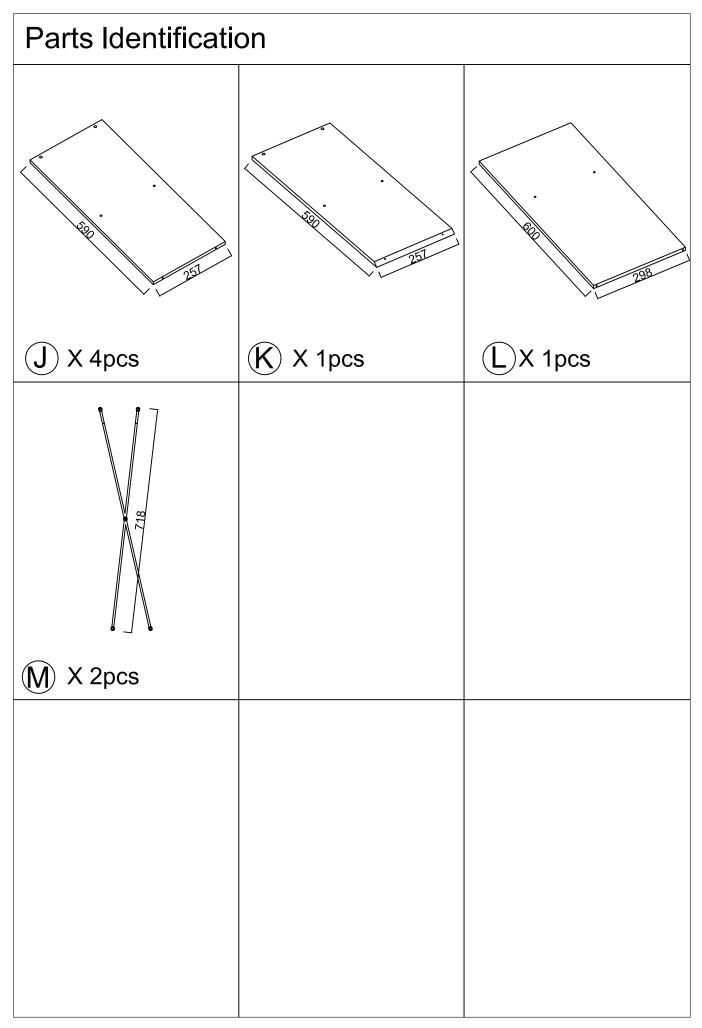

n to avoid any potential danger, such as suffocation.
- \* The total static load capacity of all shelves is 8kg (17 lbs). Please do not place overweight items on the product.
- \* The product should be attached to the wall with the included anti-tipping kit to prevent personal injury caused by accidentally tipping over.

P 2/14

# EXPLODED





| Hardware Provided  |                  |                   |
|--------------------|------------------|-------------------|
| Ø25x1/4*20mm       | Ø1/4x10mm        | کی<br>ØM5x12mm    |
| (1) X 8pcs         | (2)X 20+2pcs     | <b>3</b> X 8+1pcs |
| ی<br>سی<br>Ø5x40mm | ∞∞∞∞<br>Ø4x20mm  |                   |
| <b>4</b> X 58+2pcs | (5)X 2+1pcs      | 6 X 2pcs          |
| M4<br>7X 1pcs      | M3<br>(8) X 1pcs |                   |

P 4/14



P 5/14





P 7/14





P 9/14



P 10/14







P 13/14