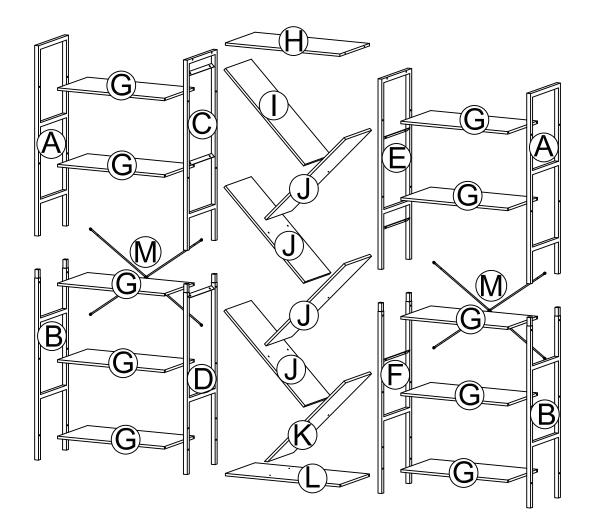

# EXPLODED

| Hardware Provided  |                  |                   |
|--------------------|------------------|-------------------|
| Ø25x1/4*20mm       | Ø1/4x10mm        | کی<br>ØM5x12mm    |
| (1) X 8pcs         | (2)X 20+2pcs     | <b>3</b> X 8+1pcs |
| ی<br>سی<br>Ø5x40mm | ∞∞∞∞<br>Ø4x20mm  |                   |
| <b>4</b> X 58+2pcs | (5)X 2+1pcs      | 6 X 2pcs          |
| M4<br>7X 1pcs      | M3<br>(8) X 1pcs |                   |