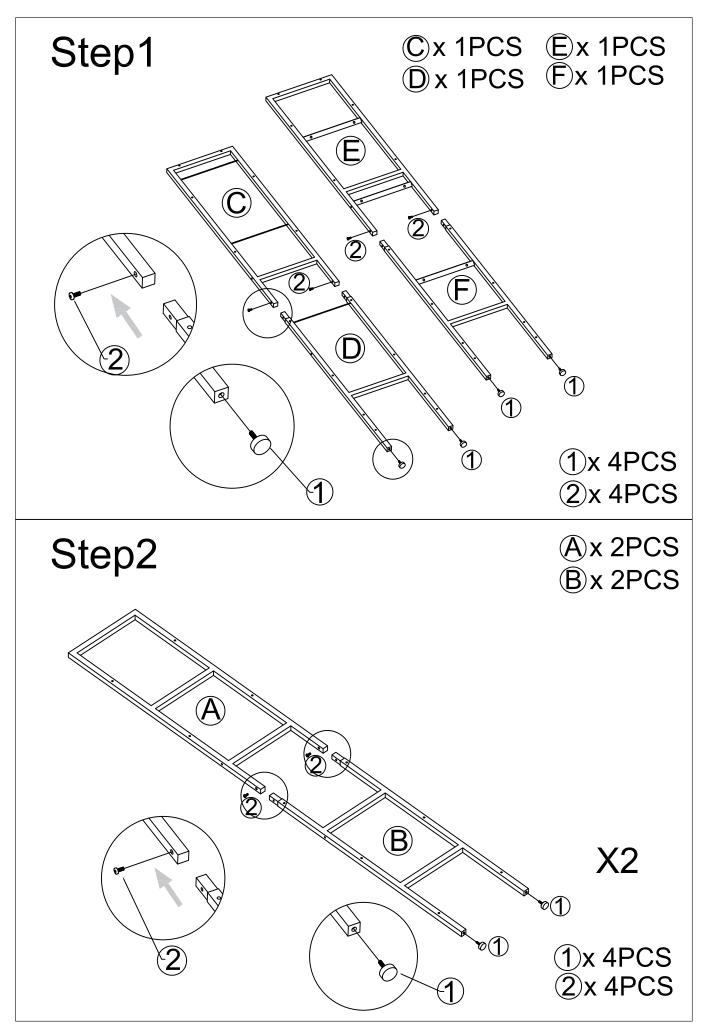

to avoid any potential danger, such as suffocation.
- \* The total static load capacity of all shelves is 8kg (17 lbs). Please do not place overweight items on the product.
- \* The product should be attached to the wall with the included anti-tipping kit to prevent personal injury caused by accidentally tipping over.

P 2/14

# EXPLODED





| Hardware Provided  |                  |                   |
|--------------------|------------------|-------------------|
| Ø25x1/4*20mm       | Ø1/4x10mm        | کی<br>ØM5x12mm    |
| (1) X 8pcs         | (2)X 20+2pcs     | <b>3</b> X 8+1pcs |
| ی<br>سی<br>Ø5x40mm | ∞∞∞∞<br>Ø4x20mm  |                   |
| <b>4</b> X 58+2pcs | (5)X 2+1pcs      | 6 X 2pcs          |
| M4<br>7X 1pcs      | M3<br>(8) X 1pcs |                   |

P 4/14



P 5/14





P 7/14





P 9/14



P 10/14







P 13/14