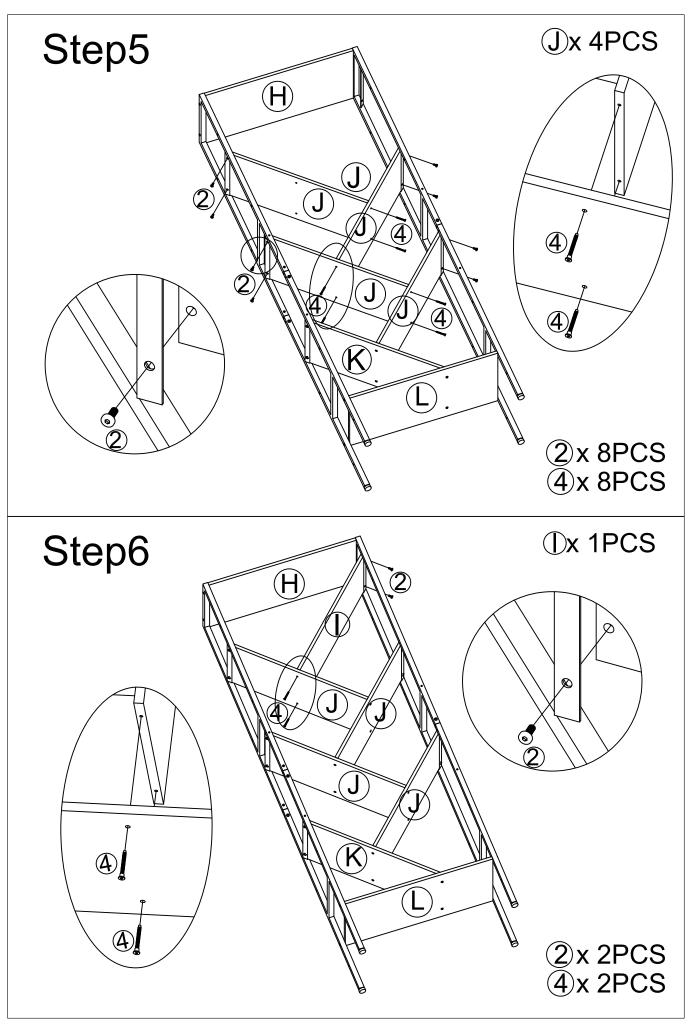

potential danger, such as suffocation.
- \* The total static load capacity of all shelves is 8kg (17 lbs). Please do not place overweight items on the product.
- \* The product should be attached to the wall with the included anti-tipping kit to prevent personal injury caused by accidentally tipping over.

P 2/14

# EXPLODED





| Hardware Provided  |                  |                   |
|--------------------|------------------|-------------------|
| Ø25x1/4*20mm       | Ø1/4x10mm        | کی<br>ØM5x12mm    |
| (1) X 8pcs         | (2)X 20+2pcs     | <b>3</b> X 8+1pcs |
| ی<br>سی<br>Ø5x40mm | ∞∞∞∞<br>Ø4x20mm  |                   |
| <b>4</b> X 58+2pcs | (5)X 2+1pcs      | 6 X 2pcs          |
| M4<br>7X 1pcs      | M3<br>(8) X 1pcs |                   |

P 4/14



P 5/14





P 7/14





P 9/14



P 10/14







P 13/14