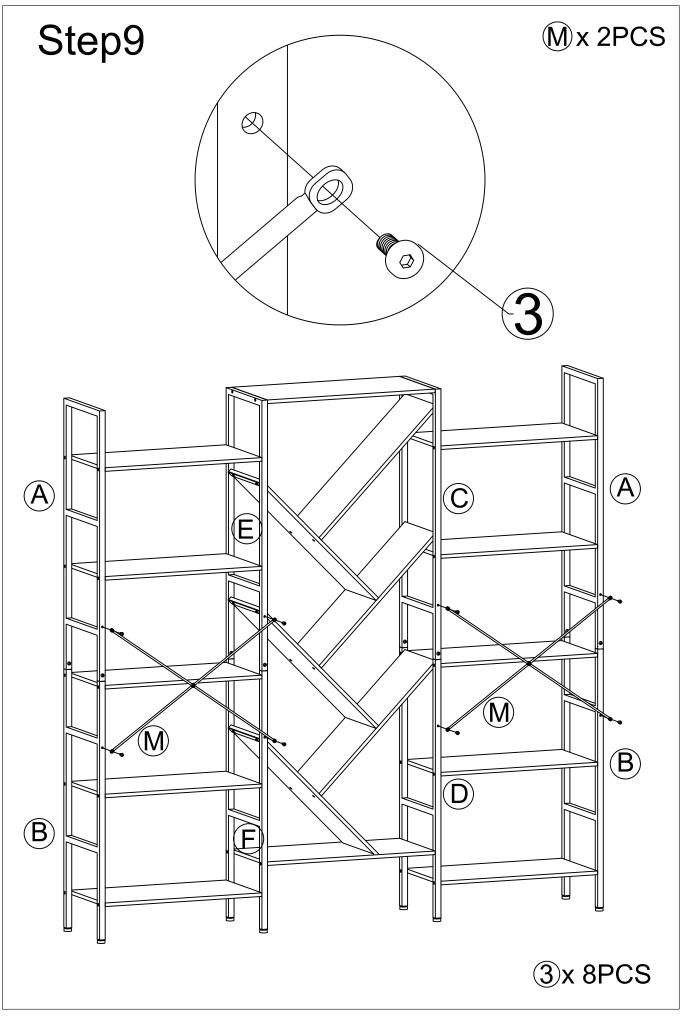

Please don't tighten the screws completely and go back later for a final tightening of all the screws after pieces are aligned with each other.