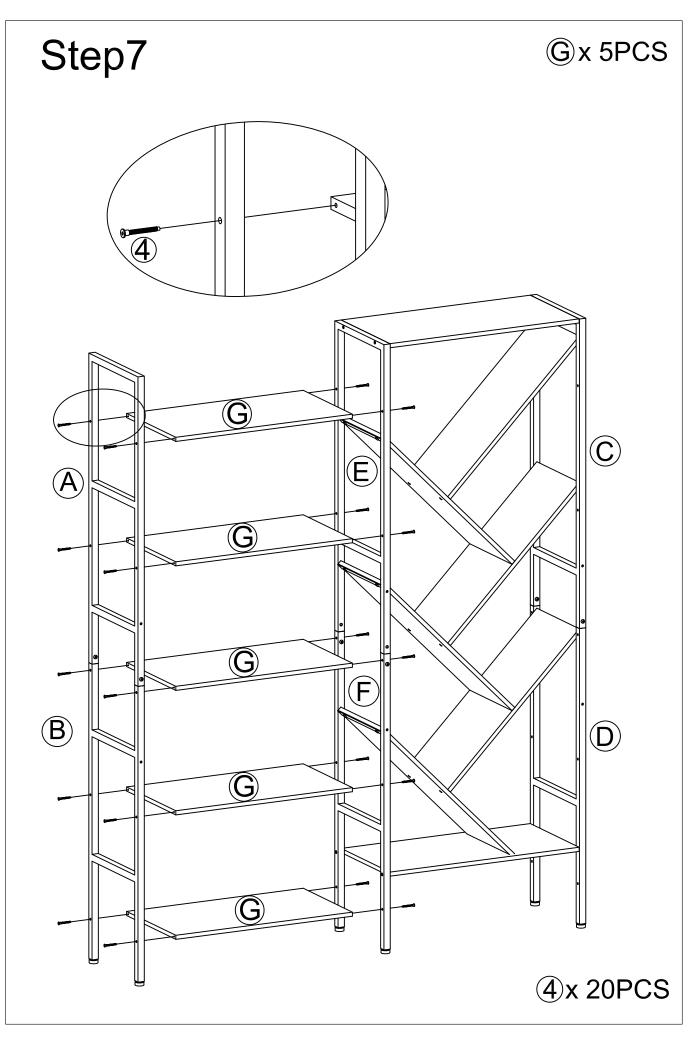

Please don't tighten the screws completely and go back later for a final tightening of all the screws after pieces are aligned with each other.