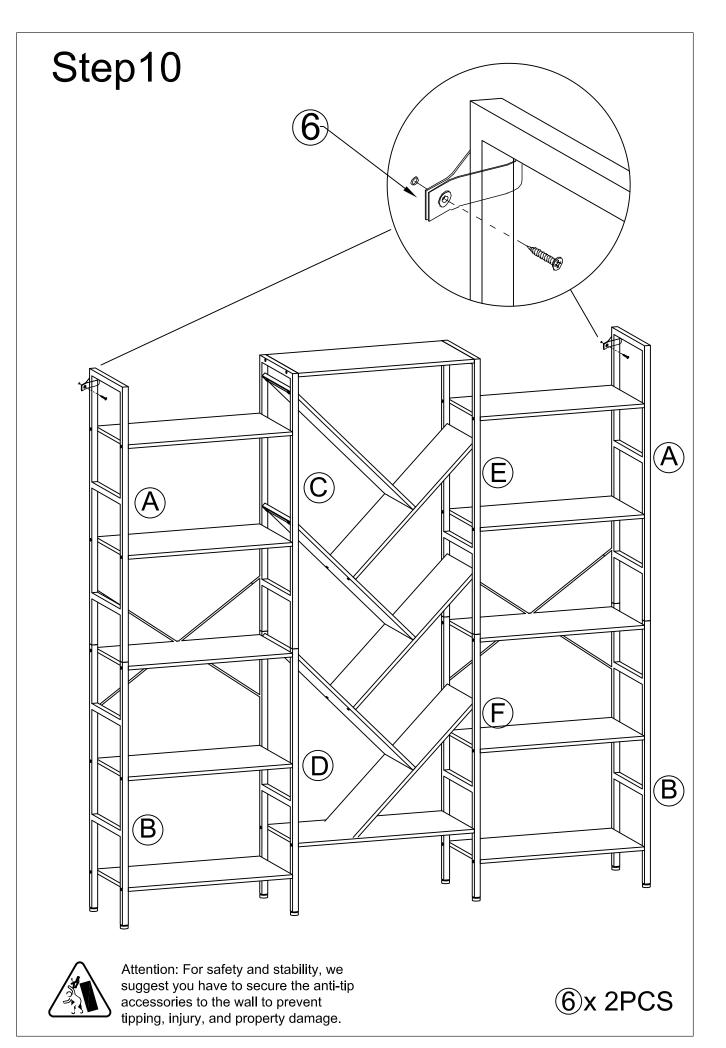

#### Warnings

- \* Children are not allowed to assemble the product. During assembly, keep all any small parts out of the reach of children as they may be fatal if swallowed or inhaled.
- \* Children are forbidden to climb or play on the product to avoid serious bodily injury caused by the toppling.
- \* Keep plastic packing bags out of reach of children to avoid any potential danger, such as suffocation.
- \* The total static load capacity of all shelves is 8kg (17 lbs). Please do not place overweight items on the product.
- \* The product should be attached to the wall with the included anti-tipping kit to prevent personal injury caused by accidentally tipping over.