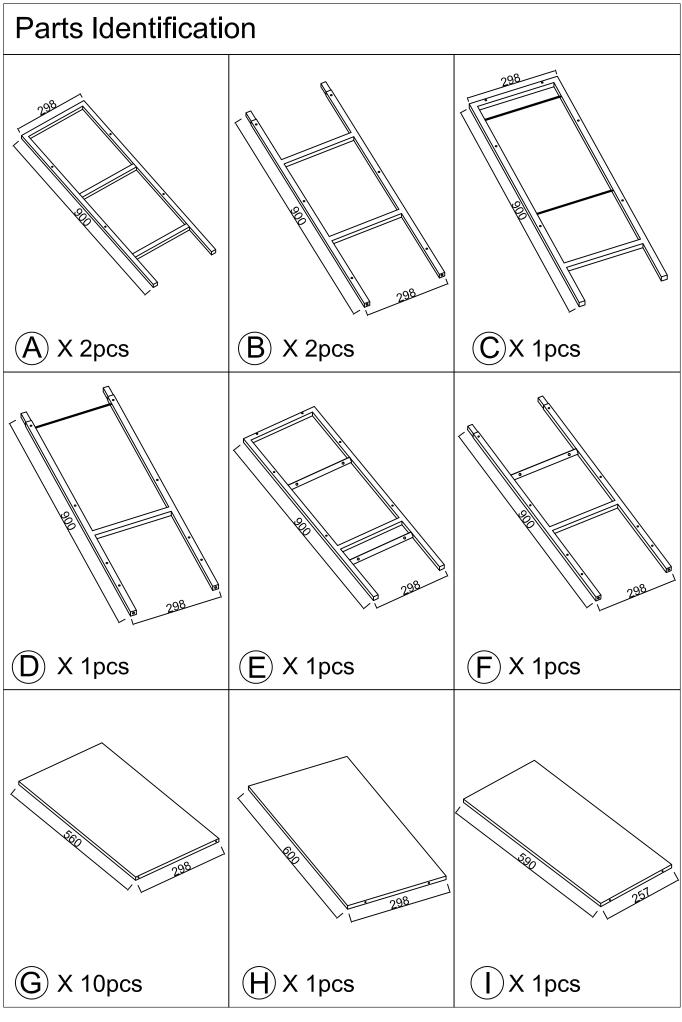

# EXPLODED

| Hardware Provided  |                  |                   |
|--------------------|------------------|-------------------|
| Ø25x1/4*20mm       | Ø1/4x10mm        | کی<br>ØM5x12mm    |
| (1) X 8pcs         | (2)X 20+2pcs     | <b>3</b> X 8+1pcs |
| ی<br>سی<br>Ø5x40mm | ∞∞∞∞<br>Ø4x20mm  |                   |
| <b>4</b> X 58+2pcs | (5)X 2+1pcs      | 6 X 2pcs          |
| M4<br>7X 1pcs      | M3<br>(8) X 1pcs |                   |