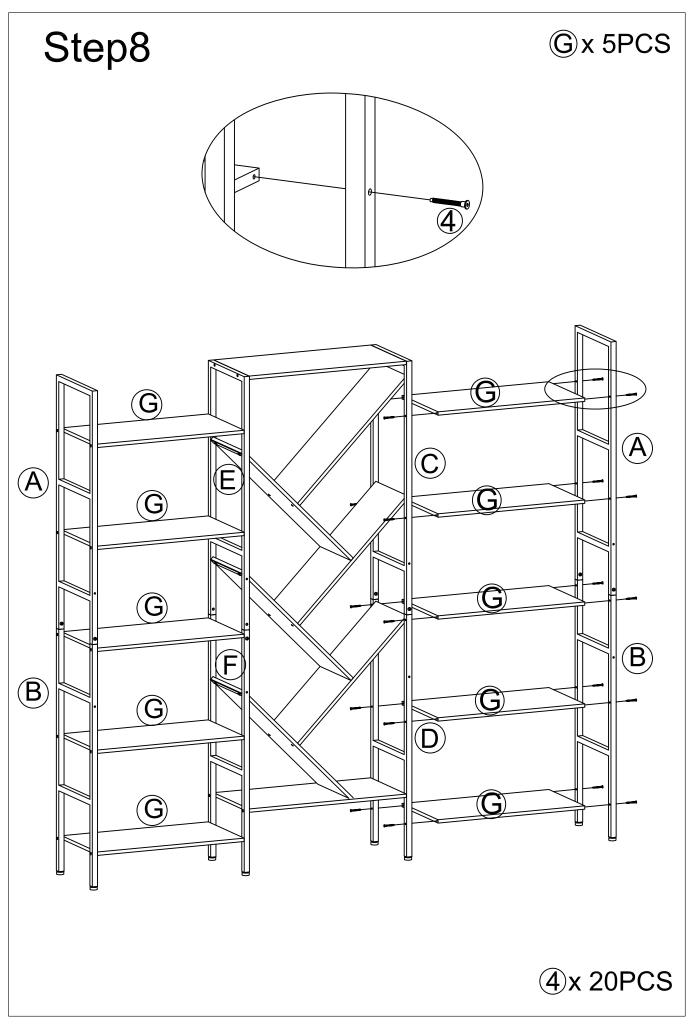

Please don't tighten the screws completely and go back later for a final tightening of all the screws after pieces are aligned with each other.