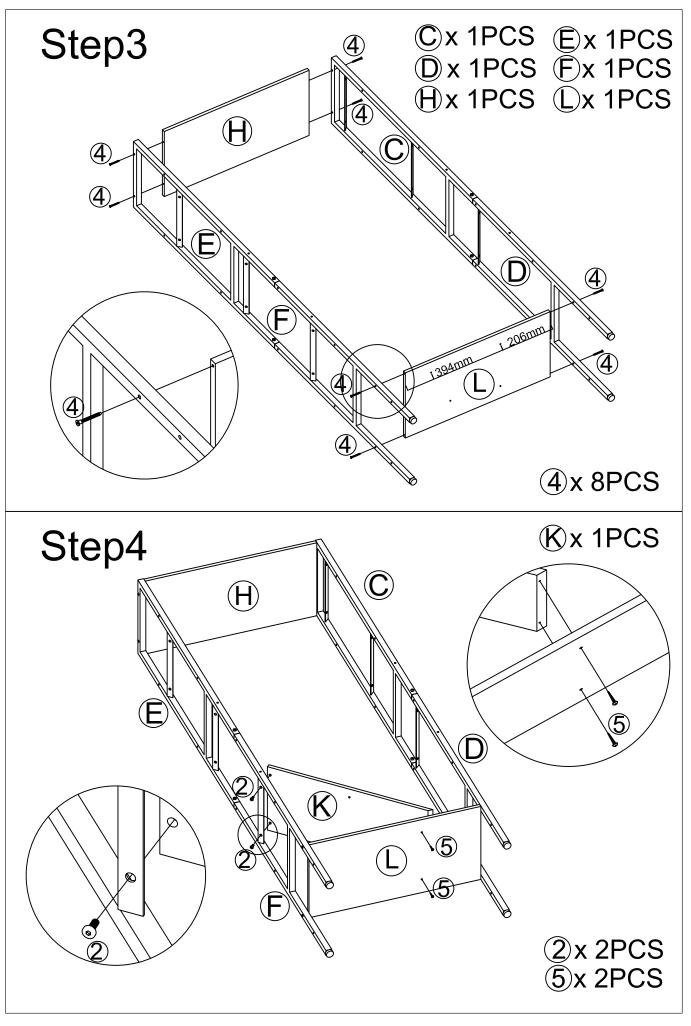

ny potential danger, such as suffocation.
- \* The total static load capacity of all shelves is 8kg (17 lbs). Please do not place overweight items on the product.
- \* The product should be attached to the wall with the included anti-tipping kit to prevent personal injury caused by accidentally tipping over.

P 2/14

# EXPLODED





| Hardware Provided  |                  |                   |
|--------------------|------------------|-------------------|
| Ø25x1/4*20mm       | Ø1/4x10mm        | کی<br>ØM5x12mm    |
| (1) X 8pcs         | (2)X 20+2pcs     | <b>3</b> X 8+1pcs |
| ی<br>سی<br>Ø5x40mm | ∞∞∞∞<br>Ø4x20mm  |                   |
| <b>4</b> X 58+2pcs | (5)X 2+1pcs      | 6 X 2pcs          |
| M4<br>7X 1pcs      | M3<br>(8) X 1pcs |                   |

P 4/14



P 5/14





P 7/14





P 9/14



P 10/14







P 13/14