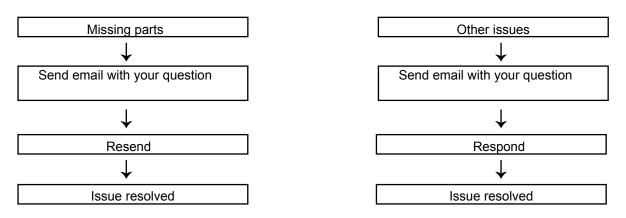

## Tips!

Check all the components & screws before assembly. Do not install in case part is missing, contact us to get.

| Table |             |         |   | Chair |            |         |    |
|-------|-------------|---------|---|-------|------------|---------|----|
| A     |             |         | 2 | •     |            |         | 4  |
| B     |             |         | 2 | 0     |            |         | 4  |
| ©     |             |         | 1 | 0     |            |         | 8  |
| D     | 0)          | M6*70mm | 8 | 6     | $\bigcirc$ |         | 2  |
| 9     | () <b>)</b> | M6*50mm | 4 | O     | 0          | M6*45mm | 8  |
| Ø     |             | M6*12mm | 8 | M     | 0          | M6*35mm | 16 |
| G     |             |         | 1 |       | (Januara)  |         | 8  |