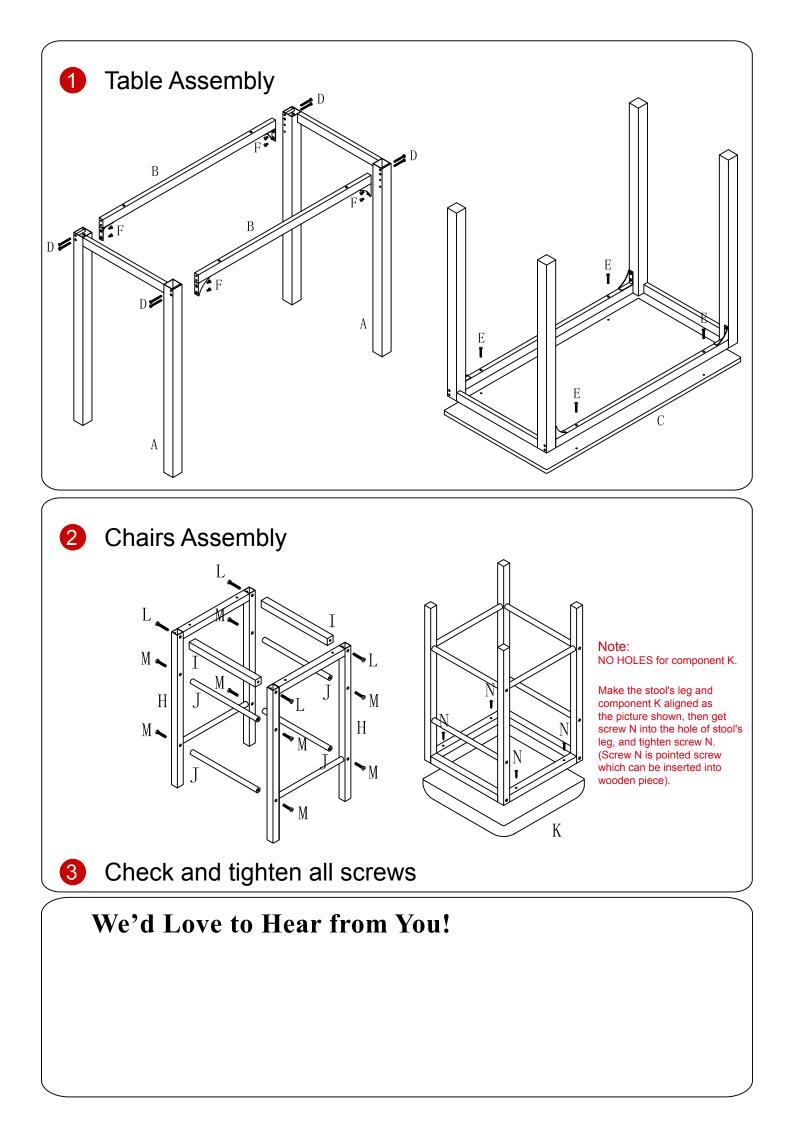

## **Assembly Instructions**

## Tips!

Check all the components & screws before assembly. Do not install in case part is missing, contact us to get.

| Table |             |         |   | Chair |            |         |    |
|-------|-------------|---------|---|-------|------------|---------|----|
| A     |             |         | 2 | •     |            |         | 4  |
| B     |             |         | 2 | 0     |            |         | 4  |
| ©     |             |         | 1 | 0     |            |         | 8  |
| D     | 0)          | M6*70mm | 8 | 6     | $\bigcirc$ |         | 2  |
| 9     | () <b>)</b> | M6*50mm | 4 | O     | 0          | M6*45mm | 8  |
| Ø     |             | M6*12mm | 8 | M     | 0          | M6*35mm | 16 |
| G     |             |         | 1 |       | (Januara)  |         | 8  |