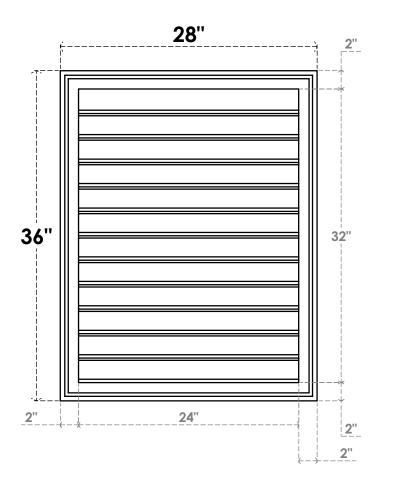

## GVPVE28X3602SF

28"W X 36"H RECTANGLE SURFACE MOUNT PVC GABLE VENT: FUNCTIONAL, W/ 2"W X 1-1/2"P **BRICKMOULD FRAME** 

**VENTING AREA: 66 SQ IN** LOUVER HEIGHT: 2 5/8"

LOUVER QTY: 12

**FRONT** 

SIDE

**EKENA MILLWORK** 2300 WEST MAIN ST. CLARKSVILLE, TX 75426 TOLL FREE: 866-607-0453 WWW.EKENAMILLWORK.COM