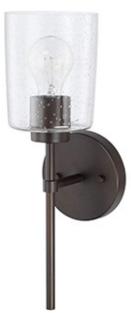

## **1 LIGHT WALLCHIERE**

Bronze

Available Finishes: Aged Brass (AD), Brushed Nickel (BN), Bronze (BZ), Chrome (CH), Matte Black (MB)

## DIMENSIONS

Dimensions: 5"W x 15.5"H x 6"E Product Weight: 2 lbs. Backplate: 5"W x 5"H x 0.75"E Junction: Ctr/Top: 9"; Ctr/Btm: 6.5"

## LAMPING INFORMATION

Lamping: 1 - 100 Watt E26 Medium No. of Sockets: 1 Max Wattage Per Bulb: 100W Socket Base: E26 Medium Dimmable: Yes Bulbs Included: No Recommended Bulb(s): A19 UL Rating: Damp

## SHIPPING INFORMATION

Carton Dimensions: 9.5"W x 8"H x 16"L Carton Weight: 3 lbs.

GLASS DESCRIPTION Clear Seeded Glass Glass Dimensions: 4.75"W X 6"H