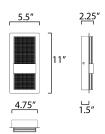

# **MEASUREMENTS**

DIMENSION : 5.5" W x 11" H x 2.25" Ext

MAX OAH : 4.75" W x 1.5" H

HANGING WEIGHT : 3.43 lb

LAMPING

INPUT VOLTAGE : 120V

**LUMENS** : 880 Rated (340 Del.)

: 2 x 8.5W LED PCB Integrated , 8W Total **BULB** 