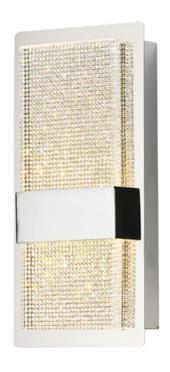

#### **PRODUCT DESCRIPTION**

Thousands of miniature crystals are embedded into a sheet of clear acrylic which form a material we call Gemite. When illuminated by the LED mounted in the Polished Chrome frame the Gemite glistens like the stars in a galaxy. With the added downlight you get both glamour and ample lighting from this beautiful vanity collection.