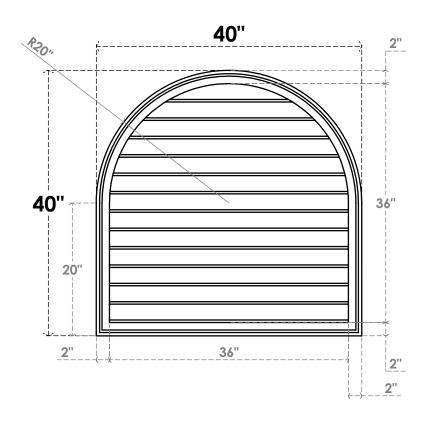

## GVPRT40X4002SN

40"W X 40"H ROUND TOP SURFACE MOUNT PVC GABLE VENT: NON-FUNCTIONAL, W/ 2"W X 1-1/2"P BRICKMOULD FRAME

**FRONT** 

SIDE

LOUVER HEIGHT: 2 3/4"

LOUVER QTY: 13

1. INSTALLATION TO BE COMPLETED IN ACCORDANCE WITH MANUFACTURER'S SPECIFICATIONS. 2. DRAWING MAY NOT BE TO SCALE