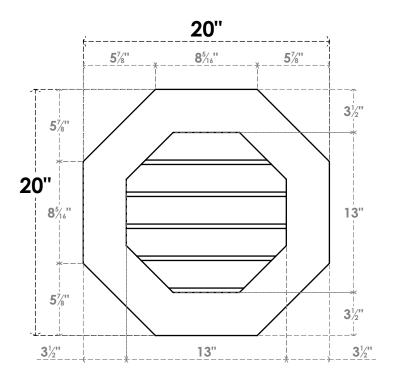

## GVPOC20X2001SN

20"W X 20"H OCTAGONAL SURFACE MOUNT PVC GABLE VENT: NON-FUNCTIONAL, W/ 3-1/2"W X 1"P STANDARD FRAME

**FRONT** 

SIDE

LOUVER HEIGHT: 2 5/8"

LOUVER QTY: 5