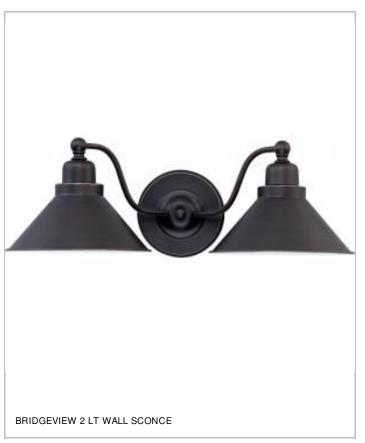

Notes

[www] 03-22-2021 04:50:50

| General                   |                     |
|---------------------------|---------------------|
| Status                    | Active              |
| Collection                | Bridgeview          |
| Finish                    | Mission Dust Bronze |
| Style                     | Transitional        |
| Number of Lamps           | 2                   |
| Height (in.)              | 7.25                |
| Width (in.)               | 20.00               |
| Extension (in.)           | 10.00               |
| Indoor or Outdoor Fixture | Indoor              |