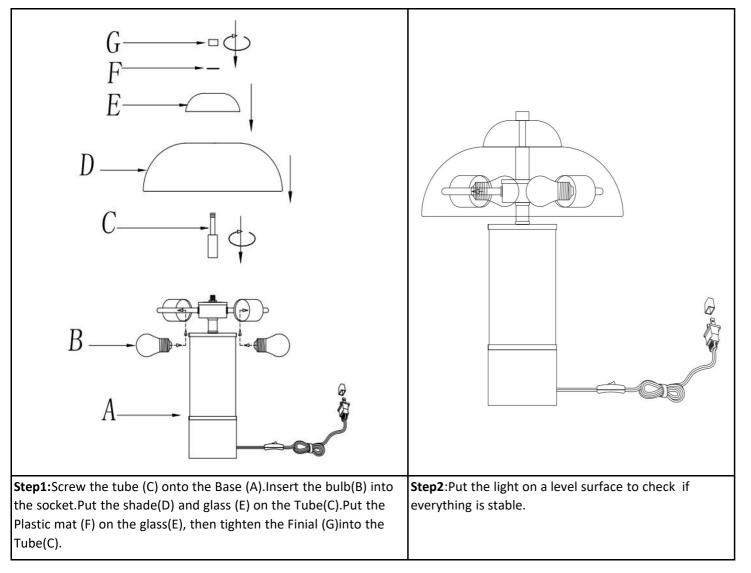

### **Part List and Hardware List**

| PIECE | DESCRIPTION | PICTURE | QUANTITY | PIECE | DESCRIPTION | PICTURE | QUANTITY |
|-------|-------------|---------|----------|-------|-------------|---------|----------|
| А     | Lamp base   |         | 1X       | Ш     | Glass       |         | 1X       |
| В     | Bulb        |         | 2X       | F     | Plastic mat |         | 1X       |
| С     | Tube        |         | 1X       | G     | Finial      |         | 1X       |
| D     | Metal Shade |         | 1X       |       |             | 1/2     |          |

#### **PREPARATION**

- \* Before beginning assembly of product, make sure all parts are present. Compare parts with package contents list and hardware contents list.
- \* If any part is missing or damaged, do not attempt to assemble the product.
- \* Estimated Assembly Time: 6 minutes.
- \* If you are having difficulty, our friendly Customer Care team is always here to help.