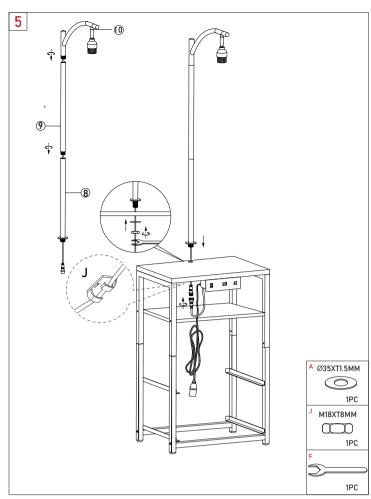

# A Ø35XT1.5MM (0) M18XT8MM 7.5X39MM Ø 1/4"X13MM 1/4"X30MM (DIMMINIO) 1PC 1PC 5PCS+1 7PCS+1 9PCS+1 G 4X20X50MM 3X20X57MM Velcro M18XT8MM K Adjustable Feet m