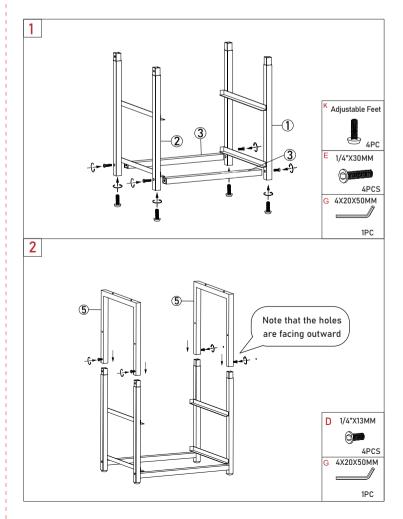

# A Ø35XT1.5MM (0) M18XT8MM 7.5X39MM Ø 1/4"X13MM 1/4"X30MM (DIMMINIO) 1PC 1PC 5PCS+1 7PCS+1 9PCS+1 G 4X20X50MM 3X20X57MM Velcro M18XT8MM K Adjustable Feet m