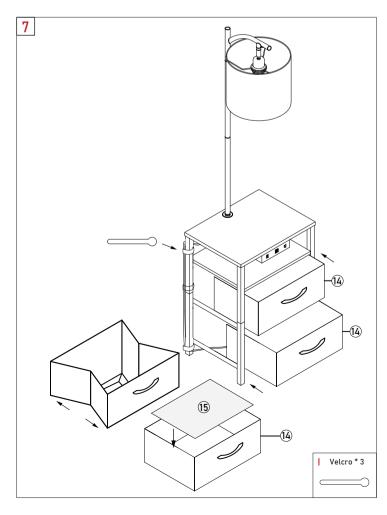

he goal that we have been pursuing. We'd like to provide the best lamps and service to you. We provide a 36-month warranty for you. If you have any questions or suggestions, please contact us () soon, we would do our best to solve the problem and improve ourselves. Wish you enjoy the lamp and our service.

## 4.Specifications

| Brand           | SUNMORY             |
|-----------------|---------------------|
| Model           | SR000008            |
| Voltage         | AC120V              |
| Power           | 9W                  |
| Lumen           | 800lm               |
| CCT             | 3 color temperature |
| Recommend Bulb  | A19/ST64/ST58       |
| Power of USB    | 5V, 2A              |
| Power of outlet | MAX 1000W           |
| Power of bulb   | MAX 60W             |