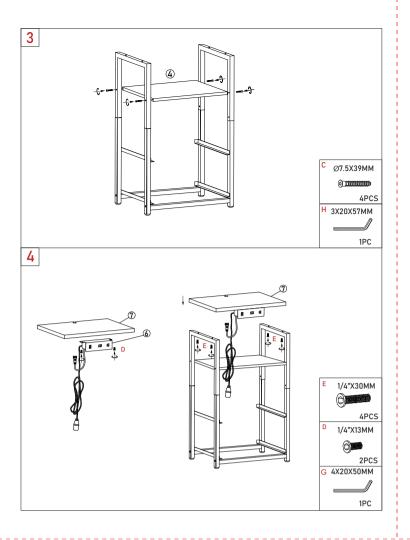

# A Ø35XT1.5MM (0) M18XT8MM 7.5X39MM Ø 1/4"X13MM 1/4"X30MM (DIMMINIO) 1PC 1PC 5PCS+1 7PCS+1 9PCS+1 G 4X20X50MM 3X20X57MM Velcro M18XT8MM K Adjustable Feet m