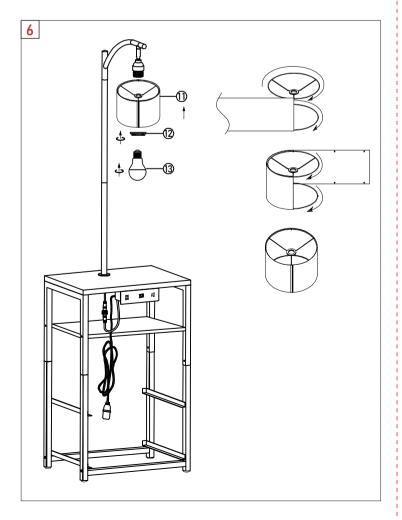

the goal that we have been pursuing. We'd like to provide the best lamps and service to you. We provide a 36-month warranty for you. If you have any questions or suggestions, please contact us () soon, we would do our best to solve the problem and improve ourselves. Wish you enjoy the lamp and our service.

## 4.Specifications

| Brand           | SUNMORY             |
|-----------------|---------------------|
| Model           | SR000008            |
| Voltage         | AC120V              |
| Power           | 9W                  |
| Lumen           | 800lm               |
| CCT             | 3 color temperature |
| Recommend Bulb  | A19/ST64/ST58       |
| Power of USB    | 5V, 2A              |
| Power of outlet | MAX 1000W           |
| Power of bulb   | MAX 60W             |