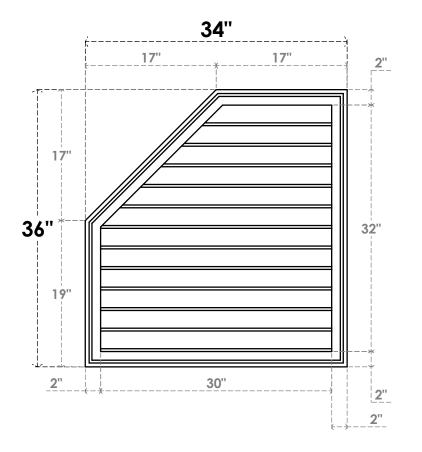

## GVPOL34X3602SN

34"W X 36"H HALF OCTAGON TOP LEFT SURFACE MOUNT PVC GABLE VENT: NON-FUNCTIONAL, W/ 2"W X 1-1/2"P BRICKMOULD FRAME

**FRONT** 

SIDE

LOUVER HEIGHT: 2 5/8" LOUVER QTY: 12

1. INSTALLATION TO BE COMPLETED IN ACCORDANCE WITH MANUFACTURER'S SPECIFICATIONS.
2. DRAWING MAY NOT BE TO SCALE