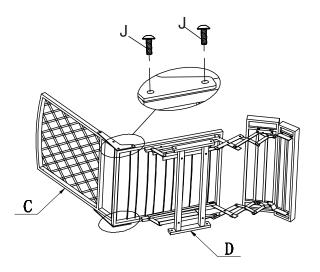

| Part | Description                     | Qty |
|------|---------------------------------|-----|
| J    | <b>∫ 15</b> Screws              | 8   |
| L    | <b>∭</b><br><b>M6≉28</b> Screws | 4   |

■ Connect Back (Part C) to Seat (Part D) using Screws(J) as shown in diagram.