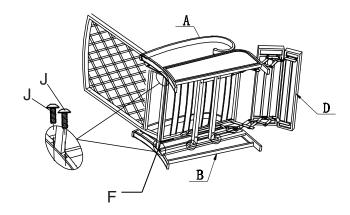

| Part | Description                     | Qty |
|------|---------------------------------|-----|
| J    | <b>∫ 15</b> Screws              | 8   |
| L    | <b>∭</b><br><b>M6≉28</b> Screws | 4   |

■ Connect Back (Part C) to Seat (Part D) using Screws(J) as shown in diagram.

2 Affix Armrest (Part A) to Seat (Part D) using Washer (Paert G) and Screws (L).

Connect Armrest (Part B) to Seat (Part D) using Washer (Part G) and Screws(J) as shown in diagram.

4 Affix Connecting bar (Part F) to Seat (Part D) using Screws(J) as shown in diagram.