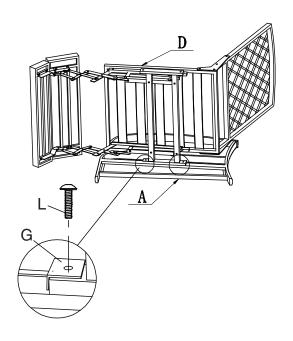

2 Affix Armrest (Part A) to Seat (Part D) using Washer (Paert G) and Screws (L).

Connect Armrest (Part B) to Seat (Part D) using Washer (Part G) and Screws(J) as shown in diagram.

4 Affix Connecting bar (Part F) to Seat (Part D) using Screws(J) as shown in diagram.