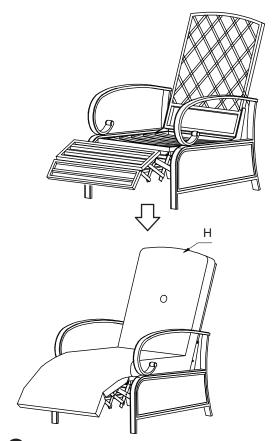

**5**. Put Cushion (Part H) to the complete Frame.

Finally ,make sure all screws are fixed tightly before using on the level ground.