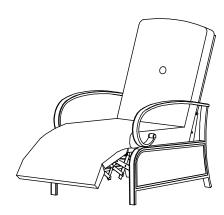

## OUTDOOR PATIO STEEL RECLINER CHAIR ASSEMBLY MANUAL



## ASSEMBLY INSTRUCTIONS

- Prior to assembly, make sure you lay out and identify all the parts listed below in the parts list.
- Tighten all nuts and bolts securely. All bolts should be hand tightened before use. Never use power tools or excessive force during assembly and tightening of bolts.

## Part list

| Part | Description    | Qty |
|------|----------------|-----|
| A    | Armrest        | 1   |
| В    | Armrest        | 1   |
| С    | Back           | 1   |
| D    | Seat           | 1   |
| F    | Connecting bar | 1   |
| G    | Wahser         | 4   |
| Н    | Cushion        | 1   |
| I    | Allen key      | 1   |

| Part | Description                     | Qty |
|------|---------------------------------|-----|
| J    | <b>∫ 15</b> Screws              | 8   |
| L    | <b>∭</b><b