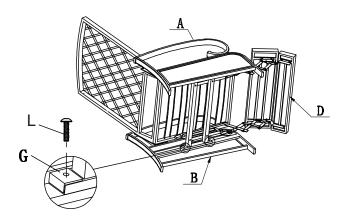

2 Affix Armrest (Part A) to Seat (Part D) using Washer (Paert G) and Screws (L).

Connect Armrest (Part B) to Seat (Part D) using Washer (Part G) and Screws(J) as shown in diagram.

4 Affix Connecting bar (Part F) to Seat (Part D) using Screws(J) as shown in diagram.