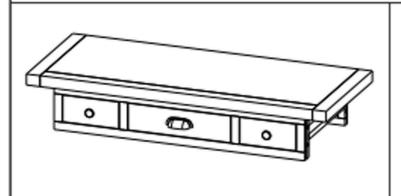

ressing table if any parts are missing, damaged or worn.

DO NOT use this dressing table unless all fixings are secured.

Please keep small parts out of reach of children.

Always use on a level, even surface.

#### **CARE & MAINTENANCE:**

Assemble in the room of use.

Periodically check all screws & fixings to ensure they are secure.

DO NOT push the dressing table as this will damage the legs.

Always lift the dressing table with two people to reposition.

Keep any sharp objects away from the dressing table.



| HARDWARE LIST |            |      |     |
|---------------|------------|------|-----|
| Code          | Decription | Qty. | Вох |
| А             | Bolt M8x50 | 8    |     |
| В             | Washer     | 8    | 1   |
| С             | Allen key  | 1    |     |

## PARTS LIST





1 - Top with drawers