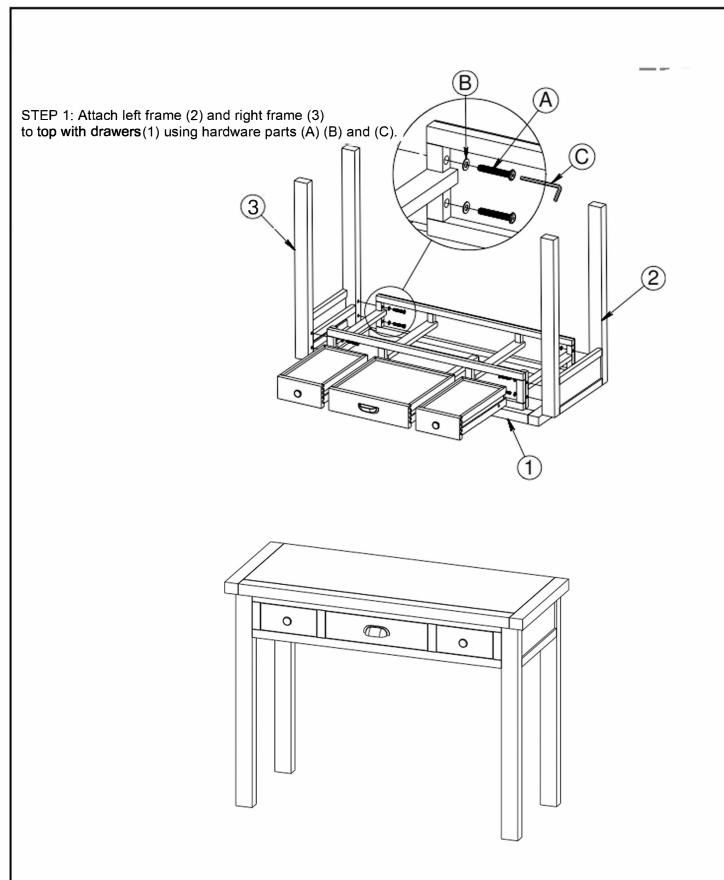

Keep any sharp objects away from the dressing table.

| HARDWARE LIST |            |      |     |
|---------------|------------|------|-----|
| Code          | Decription | Qty. | Вох |
| А             | Bolt M8x50 | 8    |     |
| В             | Washer     | 8    | 1   |
| С             | Allen key  | 1    |     |

## PARTS LIST

1 - Top with drawers