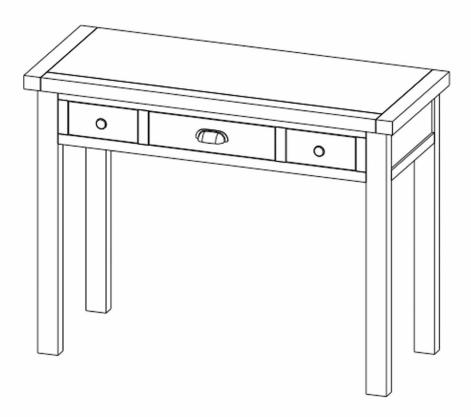

### **ASSEMBLY INSTRUCTIONS**

WOBURN DRESSING TABLE

## PARTS LIST

1 - Top with drawers