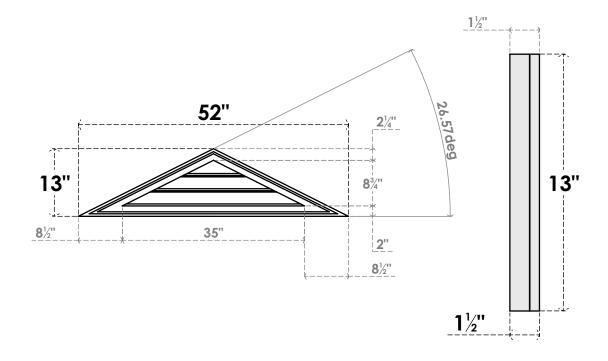

## GVPTR52X1302SF

52"W X 13"H TRIANGLE SURFACE MOUNT PVC GABLE VENT 6/12 PITCH: FUNCTIONAL, W/ 2"W X 1-1/2"P BRICKMOULD FRAME

**VENTING AREA: 8.76 SQ IN** LOUVER HEIGHT: 2 7/8"

LOUVER QTY: 3

**FRONT** 

SIDE