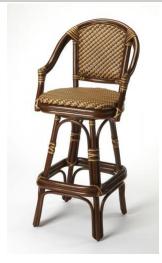

Outfit the home bar or accent your favorite seating group with this essential stool, perfect in the parlor or den. This bar stool features fine rattan, raffia and plastic weaving, swivel mechanism and double pole footrests; makes for a wonderful island setting for any bar area or counter.

## DETAILS

| DIMENSIONS:         | 21W x 18D x 45H; Seat: 29-3/4H |                  |                         |
|---------------------|--------------------------------|------------------|-------------------------|
| FINISH NAME:        | Designer's Edge                | SHIPPING WEIGHT: | 32.00                   |
| FINISH DISTRESSING: | Y                              | CUBES:           | 15.33                   |
| ASSEMBLY:           | Set up                         | MATERIALS:       | Rattan, Raffia, Plastic |
| SHIPPING METHOD:    | FDX-OS                         |                  |                         |