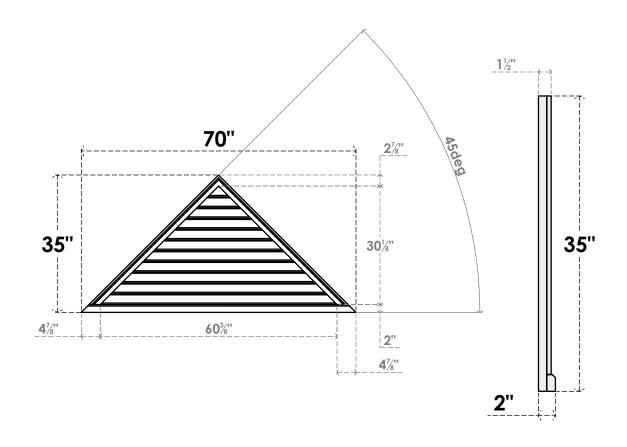

## GVPTR70X3503SF

70"W X 35"H TRIANGLE SURFACE MOUNT PVC GABLE VENT 12/12 PITCH: FUNCTIONAL, W/ 2"W X 2"P BRICKMOULD SILL FRAME

**VENTING AREA: 75.43 SQ IN** 

LOUVER HEIGHT: 2 3/4"

LOUVER QTY: 11

**FRONT** 

SIDE

1. INSTALLATION TO BE COMPLETED IN ACCORDANCE WITH MANUFACTURER'S SPECIFICATIONS.
2. DRAWING MAY NOT BE TO SCALE

3. THIS DRAWING IS INTENDED FOR DESIGN AND PLANNING PURPOSES ONLY.

4. ALL INFORMATION CONTAINED HEREIN WAS CURRENT AT THE TIME OF DEVELOPMENT BUT MUST BE REVIEWED AND APPROVED BY THE PRODUCT MANUFACTURER TO BE CONSIDERED ACCURATE.