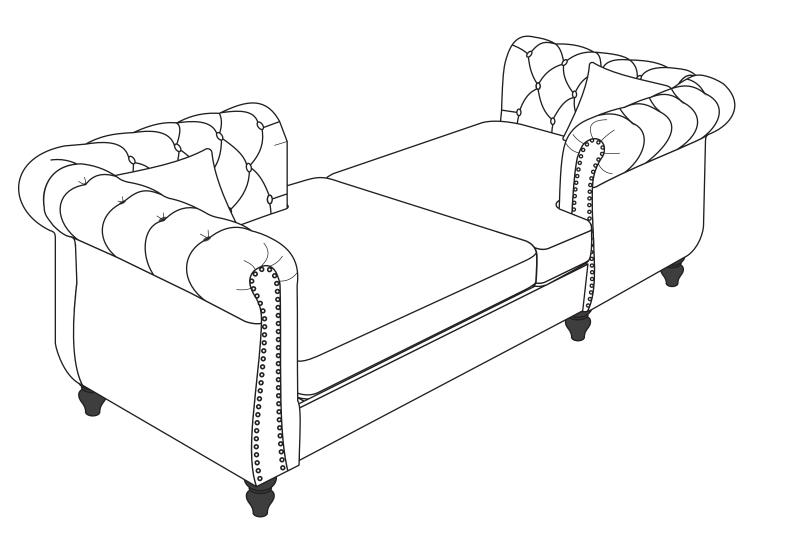

## Packing List

BOX 2-1

**BOX 2-2** 

| BOX 2-1                                                                          |      | BUX 2-2 |     |
|----------------------------------------------------------------------------------|------|---------|-----|
|                                                                                  | AX2  |         |     |
|                                                                                  | BX2  |         | FX2 |
| wood square positioned a bit up!                                                 | CX2  |         |     |
| $\begin{array}{ c c }\hline 0 & \circ \\ \hline \circ & 0 \\ \hline \end{array}$ | JX4  |         | GX1 |
| 8                                                                                | DX2  |         |     |
| B                                                                                | EX1  |         | HX2 |
| 0 713 0                                                                          | IX2  |         | ,   |
|                                                                                  | KX20 |         | PX2 |
|                                                                                  | LX16 |         |     |
|                                                                                  | MX4  |         |     |
|                                                                                  | NX1  |         |     |