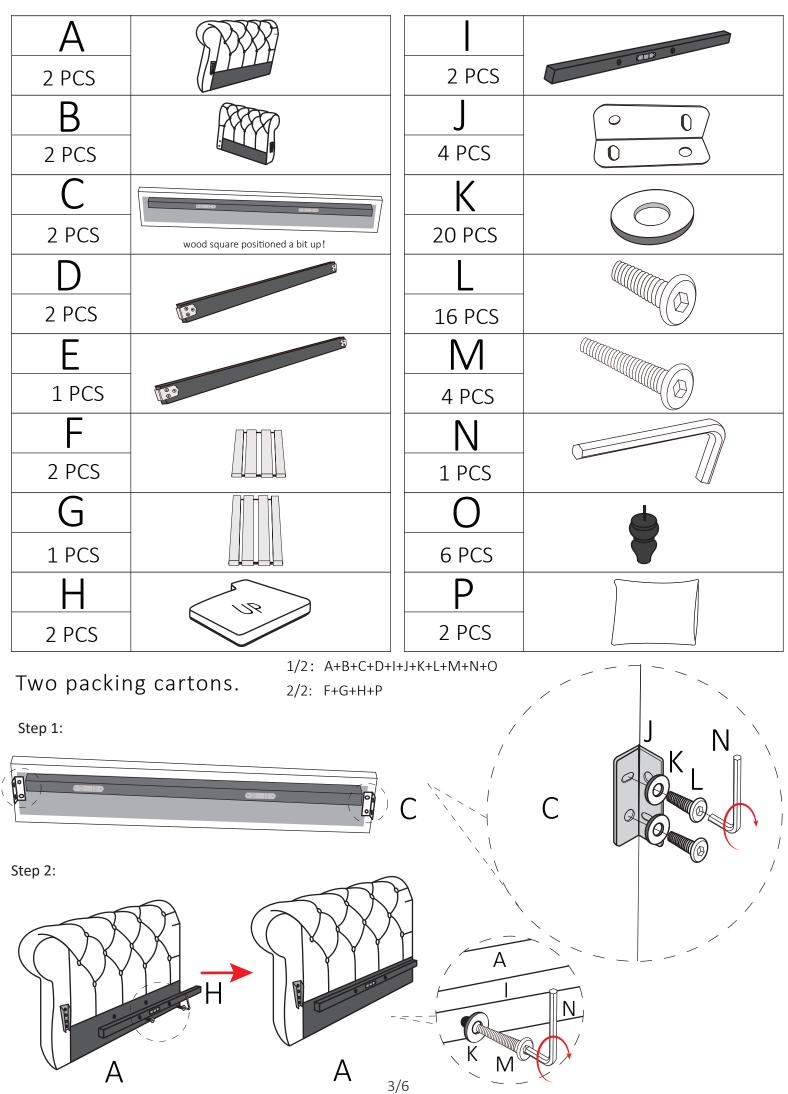

## Packing List

BOX 2-1

**BOX 2-2** 

| BOX 2-1                                                                          |      | BUX 2-2 |     |
|----------------------------------------------------------------------------------|------|---------|-----|
|                                                                                  | AX2  |         |     |
|                                                                                  | BX2  |         | FX2 |
| wood square positioned a bit up!                                                 | CX2  |         |     |
| $\begin{array}{ c c }\hline 0 & \circ \\ \hline \circ & 0 \\ \hline \end{array}$ | JX4  |         | GX1 |
| 8                                                                                | DX2  |         |     |
| B                                                                                | EX1  |         | HX2 |
| 0 713 0                                                                          | IX2  |         | ,   |
|                                                                                  | KX20 |         | PX2 |
|                                                                                  | LX16 |         |     |
|                                                                                  | MX4  |         |     |
|                                                                                  | NX1  |         |     |