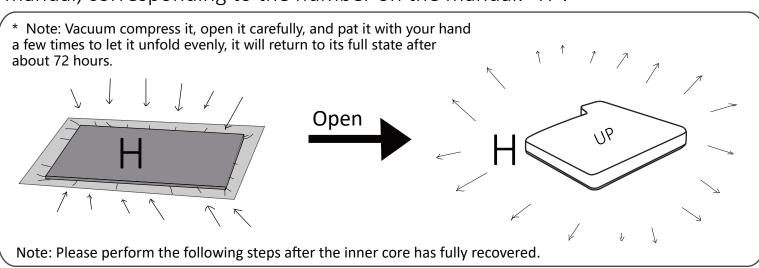

## PART LIST:

Step 6: Step 7: **6** O

Step 8:

This accessory is the inner core of the sofa seat bag, (without jacket), which can be used instead of the original accessory, please refer to the instruction manual, corresponding to the number on the manual: "H".