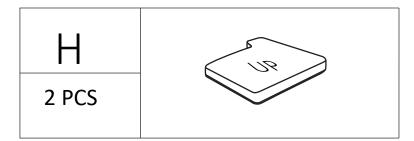

## PART LIST:

Step 6: Step 7: **6** O

Step 8:

This accessory is the inner core of the sofa seat bag, (without jacket), which can be used instead of the original accessory, please refer to the instruction manual, corresponding to the number on the manual: "H".