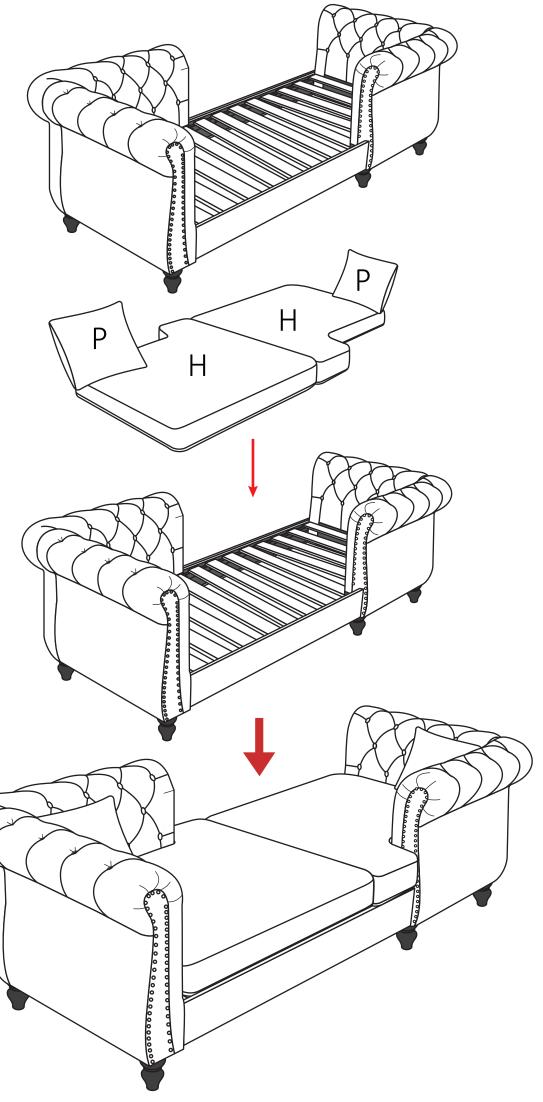

## PART LIST:

Step 6: Step 7: **6** O

Step 8:

This accessory is the inner core of the sofa seat bag, (without jacket), which can be used instead of the original accessory, please refer to the instruction manual, corresponding to the number on the manual: "H".