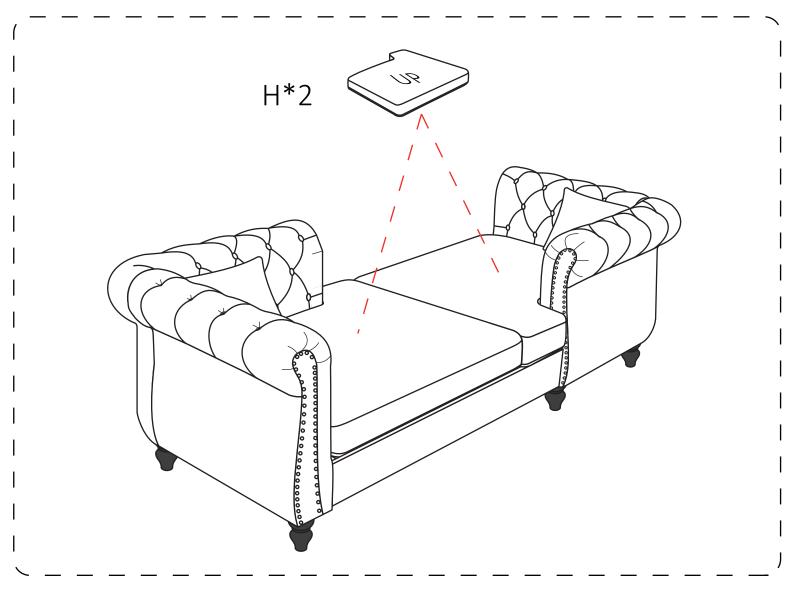

## PART LIST:

Step 6: Step 7: **6** O

Step 8:

This accessory is the inner core of the sofa seat bag, (without jacket), which can be used instead of the original accessory, please refer to the instruction manual, corresponding to the number on the manual: "H".