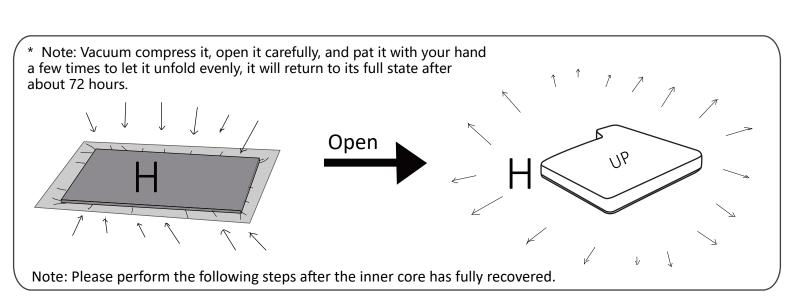

## PART LIST:

Step 6: Step 7: **6** O

Step 8:

This accessory is the inner core of the sofa seat bag, (without jacket), which can be used instead of the original accessory, please refer to the instruction manual, corresponding to the number on the manual: "H".