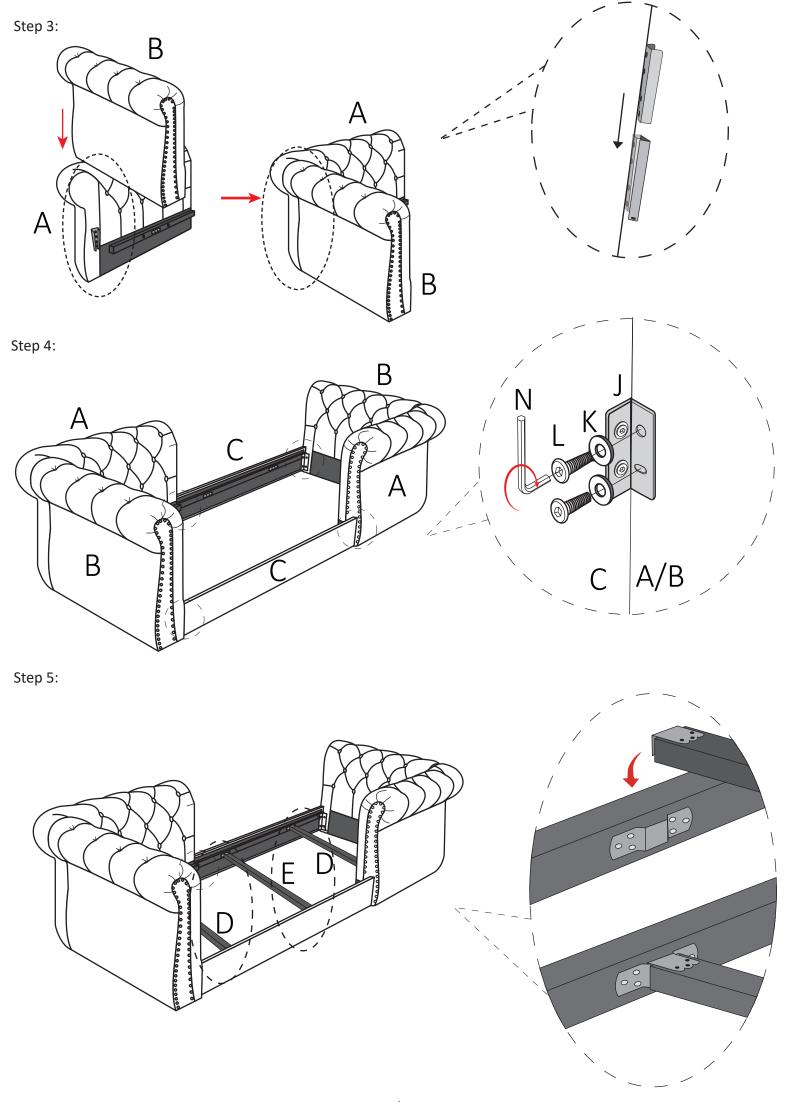

## Packing List

BOX 2-1

**BOX 2-2** 

| BOX 2-1                                                                          |      | BUX 2-2 |     |
|----------------------------------------------------------------------------------|------|---------|-----|
|                                                                                  | AX2  |         |     |
|                                                                                  | BX2  |         | FX2 |
| wood square positioned a bit up!                                                 | CX2  |         |     |
| $\begin{array}{ c c }\hline 0 & \circ \\ \hline \circ & 0 \\ \hline \end{array}$ | JX4  |         | GX1 |
| 8                                                                                | DX2  |         |     |
| B                                                                                | EX1  |         | HX2 |
| 0 713 0                                                                          | IX2  |         | ,   |
|                                                                                  | KX20 |         | PX2 |
|                                                                                  | LX16 |         |     |
|                                                                                  | MX4  |         |     |
|                                                                                  | NX1  |         |     |