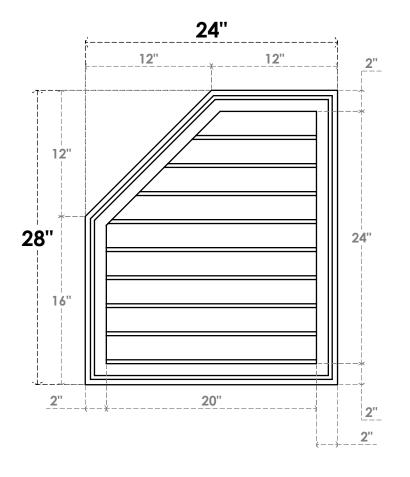

## **GVPOL24X2802SN**

24"W X 28"H HALF OCTAGON TOP LEFT SURFACE MOUNT PVC GABLE VENT: NON-FUNCTIONAL, W/ 2"W X 1-1/2"P BRICKMOULD FRAME

**FRONT** 

SIDE

LOUVER HEIGHT: 2 5/8" LOUVER QTY: 9

EKENA MILLWORK 2300 WEST MAIN ST. CLARKSVILLE, TX 75426 TOLL FREE: 866-607-0453 WWW.EKENAMILLWORK.COM