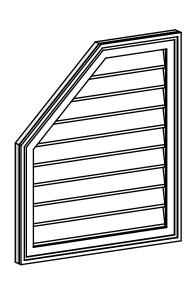

## **GVPOL24X2802SN**

24"W X 28"H HALF OCTAGON TOP LEFT SURFACE MOUNT PVC GABLE VENT: NON-FUNCTIONAL, W/ 2"W X 1-1/2"P BRICKMOULD FRAME

**FRONT** 

SIDE

LOUVER HEIGHT: 2 5/8" LOUVER QTY: 9

EKENA MILLWORK 2300 WEST MAIN ST. CLARKSVILLE, TX 75426 TOLL FREE: 866-607-0453 WWW.EKENAMILLWORK.COM