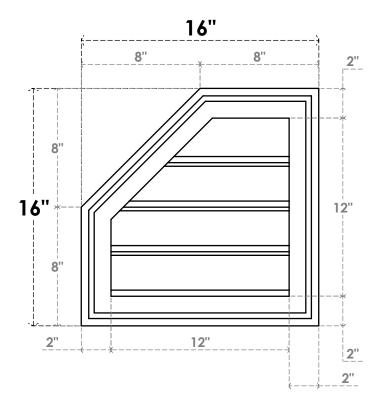

## GVPOL16X1602SF

16"W X 16"H HALF OCTAGON TOP LEFT SURFACE MOUNT PVC GABLE VENT: FUNCTIONAL, W/ 2"W X 1-1/2"P BRICKMOULD FRAME

**VENTING AREA: 7.84 SQ IN** 

LOUVER HEIGHT: 3" LOUVER QTY: 4

**FRONT** 

SIDE