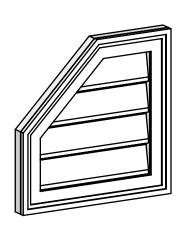

## GVPOL16X1602SF

16"W X 16"H HALF OCTAGON TOP LEFT SURFACE MOUNT PVC GABLE VENT: FUNCTIONAL, W/ 2"W X 1-1/2"P BRICKMOULD FRAME

**VENTING AREA: 7.84 SQ IN** 

LOUVER HEIGHT: 3" LOUVER QTY: 4

**FRONT** 

SIDE