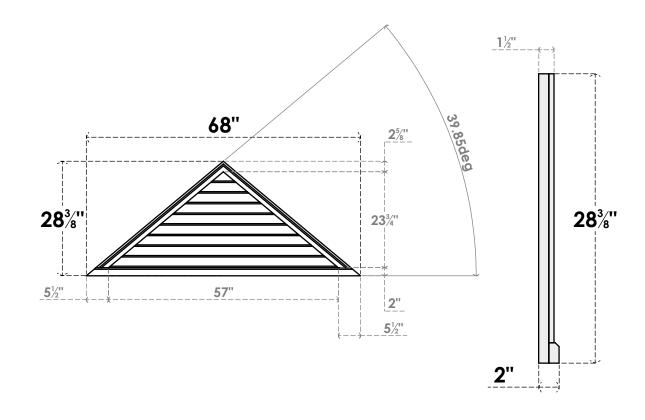

## GVPTR68X2803SN

68"W X 28-3/8"H TRIANGLE SURFACE MOUNT PVC GABLE VENT 10/12 PITCH: NON-FUNCTIONAL, W/2"W X 2"P BRICKMOULD SILL FRAME

**FRONT** 

SIDE

LOUVER HEIGHT: 2 5/8"

LOUVER QTY: 9

1. INSTALLATION TO BE COMPLETED IN ACCORDANCE WITH MANUFACTURER'S SPECIFICATIONS. 2. DRAWING MAY NOT BE TO SCALE