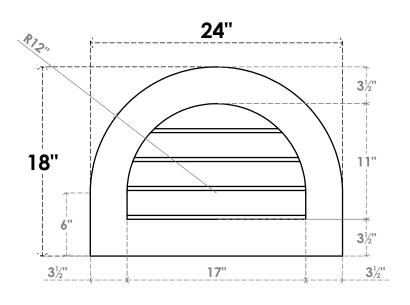

## GVPRT24X1801SN

24"W X 18"H ROUND TOP SURFACE MOUNT PVC GABLE VENT: NON-FUNCTIONAL, W/ 3-1/2"W X 1"P STANDARD FRAME

**FRONT** 

SIDE

LOUVER HEIGHT: 2 3/4"

LOUVER QTY: 4

1. INSTALLATION TO BE COMPLETED IN ACCORDANCE WITH MANUFACTURER'S SPECIFICATIONS. 2. DRAWING MAY NOT BE TO SCALE