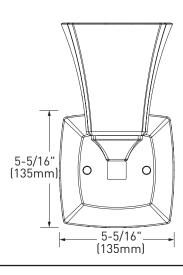

## Voss™ Technical Specification YB5161 1-Globe Light Fixture

## **Dimensions:**





## **Product Information:**

Stock Numbers: YB5161CH - Chrome Finish

YB5161BN – Brushed Nickel Finish YB51610RB – Oil Rubbed Bronze Finish YB5161BG – Brushed Gold Finish YB5161BL – Matte Black Finish

Globe Service Kit: YB5169

Materials: Zinc, glass

Voltage: 120v

Bulb: 100w max (not included); medium base

UL Listed: Yes – for dry locations

Important Notes: Turn off power during installation. Do not connect or disconnect under load.

Cleaning Notes: Clean only with a soft damp cloth. Do not use commercial or abrasive cleaners.

Stock Number: \_\_\_\_\_\_
Light Fixture By Moen Incorporated