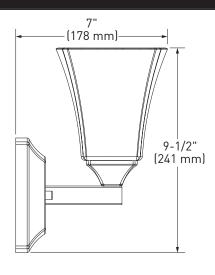

## Voss™ Technical Specification YB5161 1-Globe Light Fixture

## **Dimensions:**





## **Product Information:**

Stock Numbers: YB5161CH - Chrome Finish

YB5161BN – Brushed Nickel Finish YB51610RB – Oil Rubbed Bronze Finish YB5161BG – Brushed Gold Finish YB5161BL – Matte Black Finish

Globe Service Kit: YB5169

Materials: Zinc, glass

Voltage: 120v

Bulb: 100w max (not included); medium base

UL Listed: Yes – for dry locations

Important Notes: Turn off power during installation. Do not connect or disconnect under load.

Cleaning Notes: Clean only with a soft damp cloth. Do not use commercial or abrasive cleaners.

Stock Number: \_\_\_\_\_\_
Light Fixture By Moen Incorporated