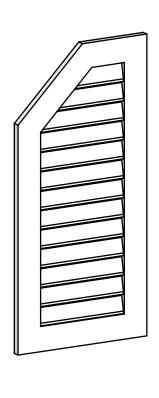

## GVPOL20X4201SF

20"W X 42"H HALF OCTAGON TOP LEFT SURFACE MOUNT PVC GABLE VENT: FUNCTIONAL, W/ 3-1/2"W X 1"P STANDARD FRAME

**VENTING AREA: 37.04 SQ IN** LOUVER HEIGHT: 2 3/4"

LOUVER QTY: 13

**FRONT** 

SIDE