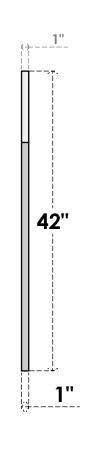

## GVPOL20X4201SF

20"W X 42"H HALF OCTAGON TOP LEFT SURFACE MOUNT PVC GABLE VENT: FUNCTIONAL, W/ 3-1/2"W X 1"P STANDARD FRAME

**VENTING AREA: 37.04 SQ IN** LOUVER HEIGHT: 2 3/4"

LOUVER QTY: 13

**FRONT** 

SIDE