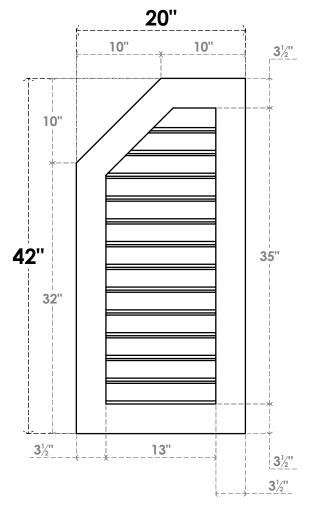

## GVPOL20X4201SF

20"W X 42"H HALF OCTAGON TOP LEFT SURFACE MOUNT PVC GABLE VENT: FUNCTIONAL, W/ 3-1/2"W X 1"P STANDARD FRAME

**VENTING AREA: 37.04 SQ IN** LOUVER HEIGHT: 2 3/4"

LOUVER QTY: 13

**FRONT** 

SIDE