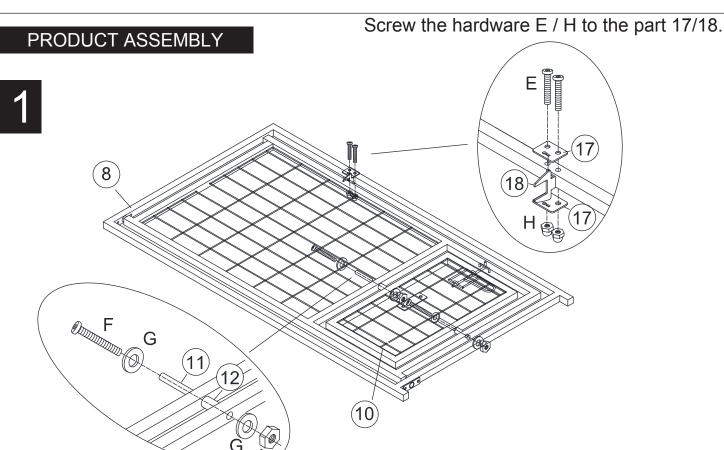

### PRODUCT ASSEMBLY

2

Pg.4

Screw the hardware C / K to the part 14/15 to connect each side as showing.

Fix the part 1/2/3/4 to the frame with hardware D/J as showing.

Fix the part 13 with hardware B/J as showing , and then put it on the part 16.