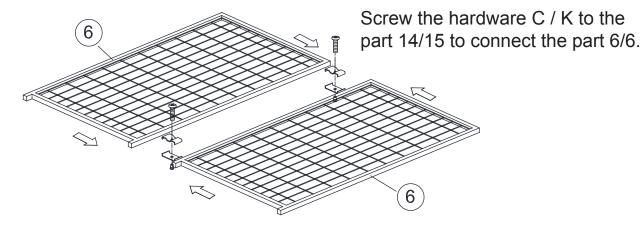

### PRODUCT ASSEMBLY

2

Pg.4

Screw the hardware C / K to the part 14/15 to connect each side as showing.

Fix the part 1/2/3/4 to the frame with hardware D/J as showing.

Fix the part 13 with hardware B/J as showing , and then put it on the part 16.