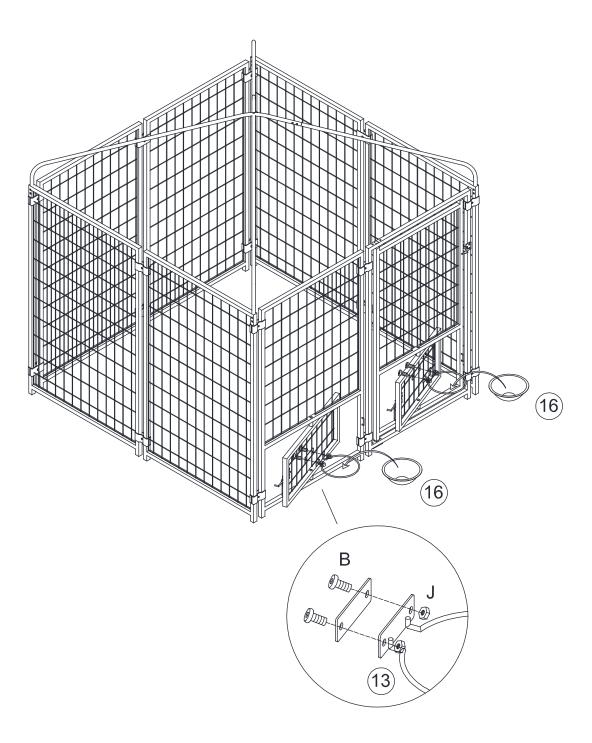

### PRODUCT ASSEMBLY

2

Pg.4

Screw the hardware C / K to the part 14/15 to connect each side as showing.

Fix the part 1/2/3/4 to the frame with hardware D/J as showing.

Fix the part 13 with hardware B/J as showing , and then put it on the part 16.