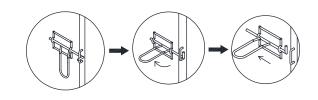

# INSTRUCTION MANUAL

If you have any problem. E-mail us at customerservice@veikous.com











Screw the hardware F / G / J to the part 11/12.

Screw the hardware F / G / J to the part 11/12.





### PRODUCT ASSEMBLY

2





Pg.4



Screw the hardware C / K to the part 14/15 to connect each side as showing.



Fix the part 1/2/3/4 to the frame with hardware D/J as showing.





Fix the part 13 with hardware B/J as showing , and then put it on the part 16.



## PRODUCT ASSEMBLY

7

Fix the part 19 with the part 20 as showing.



#### **ENJOY YOUR PRODUCT!**



## **WARNING**

Manufacturer and seller expressly disclaim any and all liability for personal injury, property damage or loss, whether direct, indirect, or incidental, resulting from the incorrect attachment, improper use, inadequate maintenance, or neglect of this product.