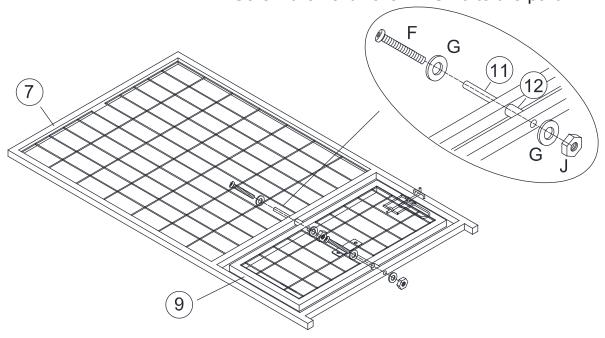

# INSTRUCTION MANUAL

If you have any problem. E-mail us at customerservice@veikous.com

Screw the hardware F / G / J to the part 11/12.

Screw the hardware F / G / J to the part 11/12.