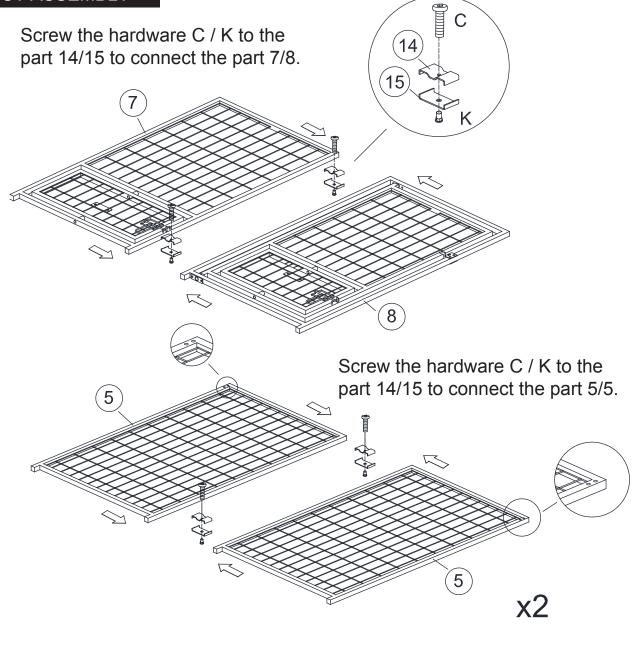

### PRODUCT ASSEMBLY

2

Pg.4

Screw the hardware C / K to the part 14/15 to connect each side as showing.

Fix the part 1/2/3/4 to the frame with hardware D/J as showing.

Fix the part 13 with hardware B/J as showing , and then put it on the part 16.