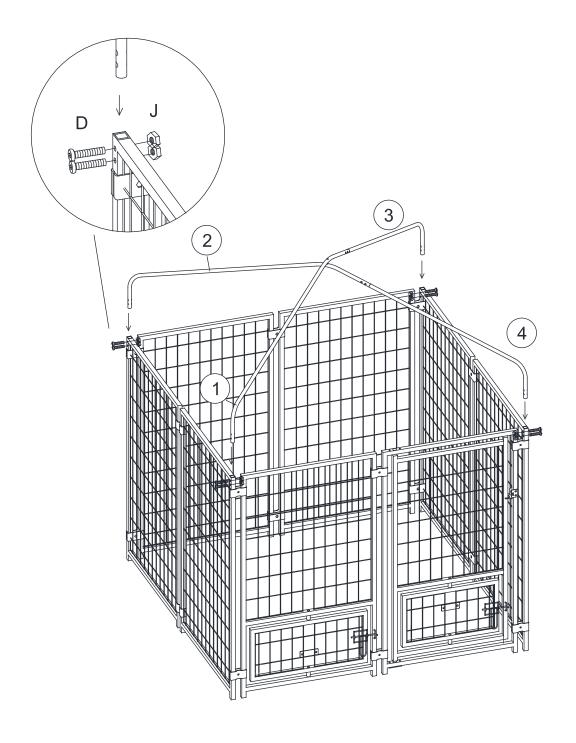

### PRODUCT ASSEMBLY

2

Pg.4

Screw the hardware C / K to the part 14/15 to connect each side as showing.

Fix the part 1/2/3/4 to the frame with hardware D/J as showing.

Fix the part 13 with hardware B/J as showing , and then put it on the part 16.