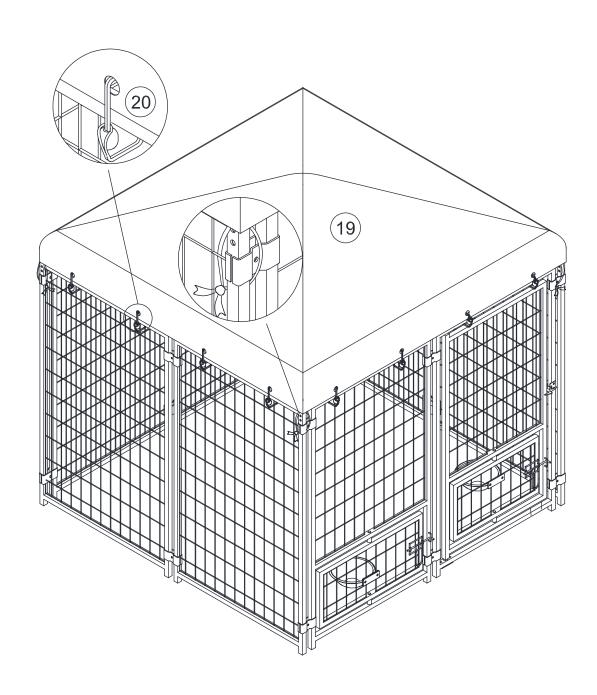

# INSTRUCTION MANUAL

If you have any problem. E-mail us at customerservice@veikous.com











Screw the hardware F / G / J to the part 11/12.

Screw the hardware F / G / J to the part 11/12.





### PRODUCT ASSEMBLY

2





Pg.4



Screw the hardware C / K to the part 14/15 to connect each side as showing.



Fix the part 1/2/3/4 to the frame with hardware D/J as showing.





Fix the part 13 with hardware B/J as showing , and then put it on the part 16.



## PRODUCT ASSEMBLY

7

Fix the part 19 with the part 20 as showing.



#### **ENJOY YOUR PRODUCT!**



## **WARNING**

Manufacturer and seller expressly disclaim any and all liability for personal injury, property damage or loss, whether direct, indirect, or incidental, resulting from the incorrect attachment, improper use, inadequate maintenance, or neglect of this product.