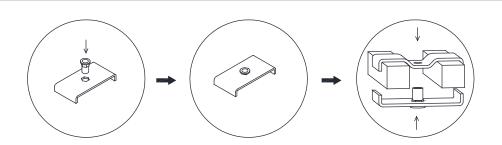

# INSTRUCTION MANUAL

If you have any problem. E-mail us at customerservice@veikous.com











Screw the hardware F / G / J to the part 11/12.

Screw the hardware F / G / J to the part 11/12.





### PRODUCT ASSEMBLY

2





Pg.4



Screw the hardware C / K to the part 14/15 to connect each side as showing.



Fix the part 1/2/3/4 to the frame with hardware D/J as showing.





Fix the part 13 with hardware B/J as showing , and then put it on the part 16.



## PRODUCT ASSEMBLY

7

Fix the part 19 with the part 20 as showing.



#### **ENJOY YOUR PRODUCT!**



## **WARNING**

Manufacturer and seller expressly disclaim any and all liability for personal injury, property damage or loss, whether direct, indirect, or incidental, resulting from the incorrect attachment, improper use, inadequate maintenance, or neglect of this product.