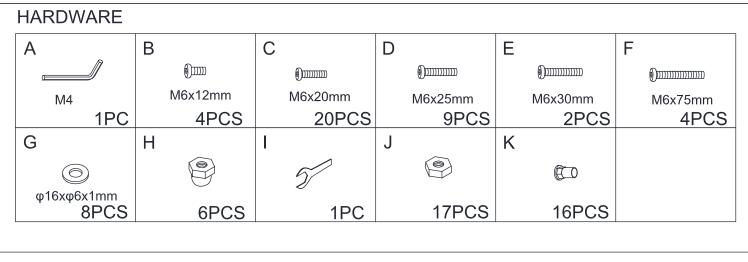

# INSTRUCTION MANUAL

If you have any problem. E-mail us at customerservice@veikous.com

Screw the hardware F / G / J to the part 11/12.

Screw the hardware F / G / J to the part 11/12.

### PRODUCT ASSEMBLY

2

Pg.4

Screw the hardware C / K to the part 14/15 to connect each side as showing.

Fix the part 1/2/3/4 to the frame with hardware D/J as showing.

Fix the part 13 with hardware B/J as showing , and then put it on the part 16.