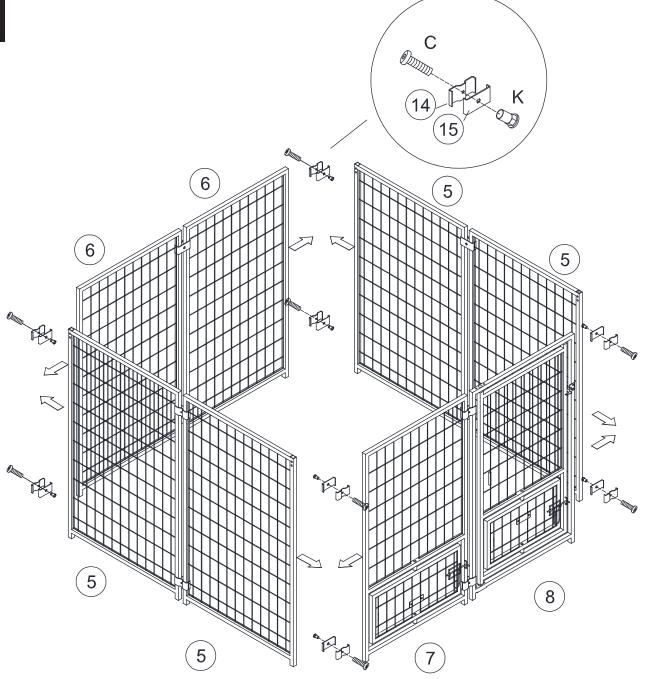

### PRODUCT ASSEMBLY

2

Pg.4

Screw the hardware C / K to the part 14/15 to connect each side as showing.

Fix the part 1/2/3/4 to the frame with hardware D/J as showing.

Fix the part 13 with hardware B/J as showing , and then put it on the part 16.