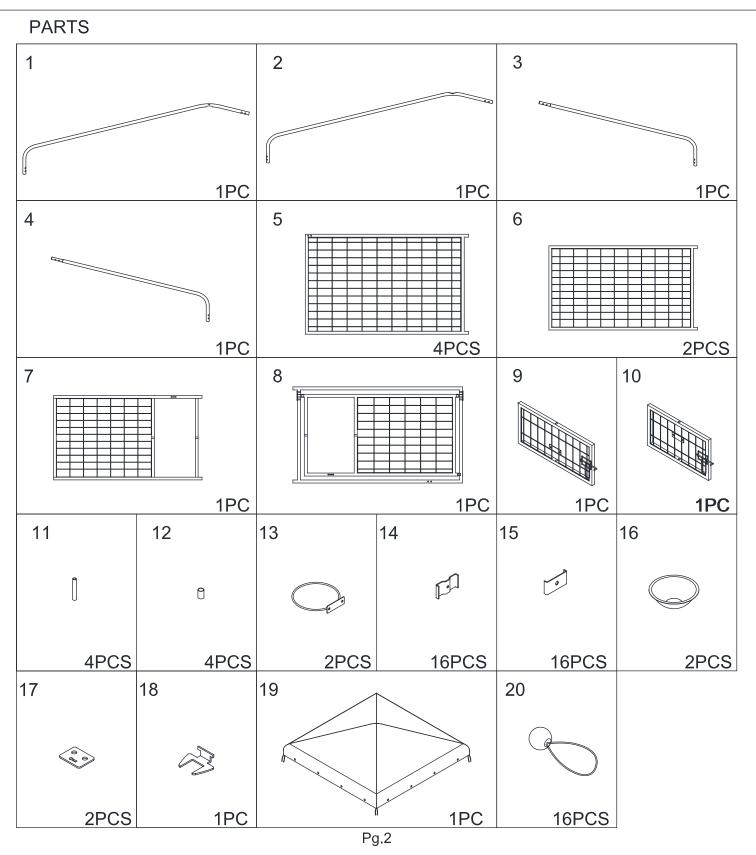

### PRODUCT ASSEMBLY

2

Pg.4

Screw the hardware C / K to the part 14/15 to connect each side as showing.

Fix the part 1/2/3/4 to the frame with hardware D/J as showing.

Fix the part 13 with hardware B/J as showing , and then put it on the part 16.