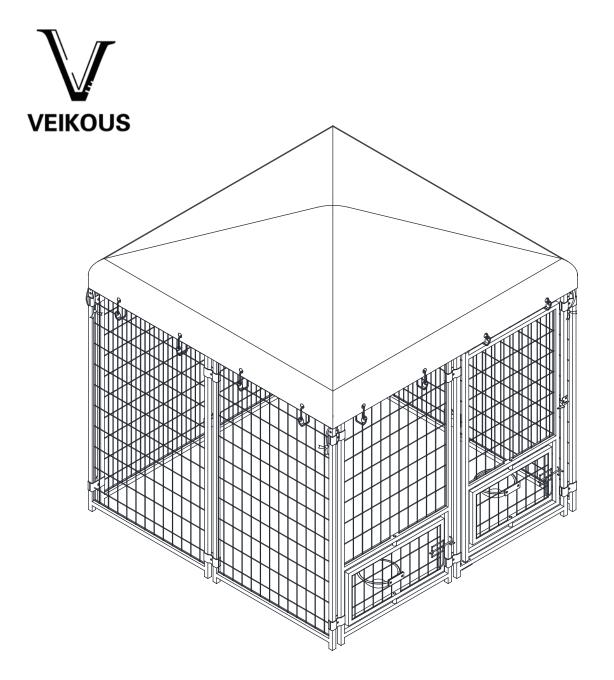

# INSTRUCTION MANUAL

If you have any problem. E-mail us at customerservice@veikous.com

Screw the hardware F / G / J to the part 11/12.

Screw the hardware F / G / J to the part 11/12.