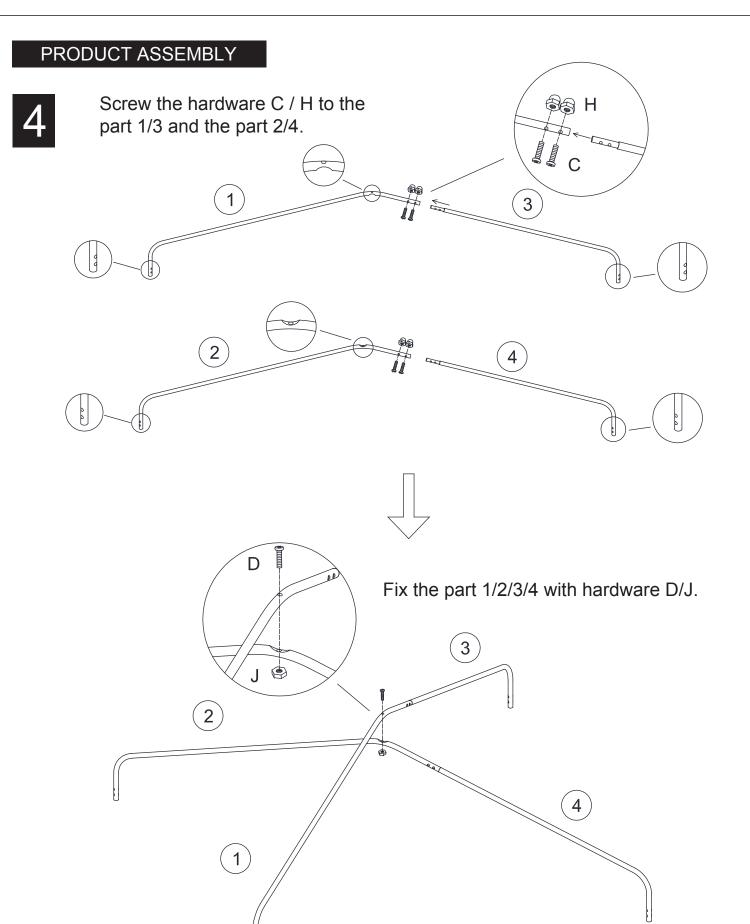

### PRODUCT ASSEMBLY

2

Pg.4

Screw the hardware C / K to the part 14/15 to connect each side as showing.

Fix the part 1/2/3/4 to the frame with hardware D/J as showing.

Fix the part 13 with hardware B/J as showing , and then put it on the part 16.