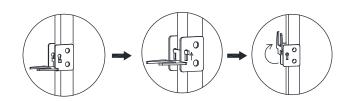

### PRODUCT ASSEMBLY

2

Pg.4

Screw the hardware C / K to the part 14/15 to connect each side as showing.

Fix the part 1/2/3/4 to the frame with hardware D/J as showing.

Fix the part 13 with hardware B/J as showing , and then put it on the part 16.