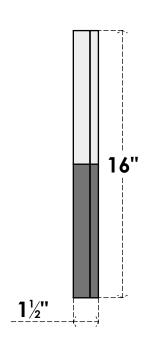

## GVPDI16X1602SF

16"W X 16"H DIAMOND SURFACE MOUNT PVC GABLE VENT: FUNCTIONAL, W/ 2"W X 1-1/2"P **BRICKMOULD FRAME** 

**VENTING AREA: 5.17 SQ IN** 

LOUVER HEIGHT: 2 5/8"

LOUVER QTY: 4

**FRONT** 

SIDE

1. INSTALLATION TO BE COMPLETED IN ACCORDANCE WITH MANUFACTURER'S SPECIFICATIONS.
2. DRAWING MAY NOT BE TO SCALE