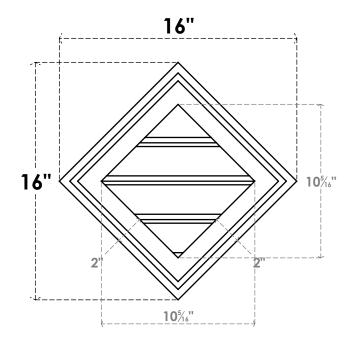

## GVPDI16X1602SF

16"W X 16"H DIAMOND SURFACE MOUNT PVC GABLE VENT: FUNCTIONAL, W/ 2"W X 1-1/2"P **BRICKMOULD FRAME** 

**VENTING AREA: 5.17 SQ IN** 

LOUVER HEIGHT: 2 5/8"

LOUVER QTY: 4

**FRONT** 

SIDE

1. INSTALLATION TO BE COMPLETED IN ACCORDANCE WITH MANUFACTURER'S SPECIFICATIONS.
2. DRAWING MAY NOT BE TO SCALE