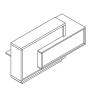

#### **Technical specification**

- 1. Worktop MFC 28 mm, ABS edge
- 2. Top MFC 52 mm (12+12+28 mm);, ABS edge
- 3. Body MFC 28 mm, ABS edge
- 4. Front MFC 18 mm, coated with HPL high gloss, ABS edge
- 5. Body MFC 52 mm, ABS edge
- 6. Cable grommets Ø80 mm
- 7. Supporting leg profile 30x30 mm, colour: M009 aluminum semi-matt
- 8. MFC drawer ball runners, capacity 40 kg, 80 % pull-out, patent lock

ATTENTION - Interior of the front in white

Date of preparation 02.01.2020 Dimensions

.mdd

| Foro | Date of<br>preparation<br>02.01.2020 | The data contained in this document is valid in the day of its preparation.<br>Change of the product, as long as it does not affect the basic features of it,<br>does not require consistent updates of the document. | page 4/6        |
|------|--------------------------------------|-----------------------------------------------------------------------------------------------------------------------------------------------------------------------------------------------------------------------|-----------------|
|      |                                      |                                                                                                                                                                                                                       | dimensions (mm) |