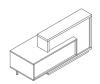

#### Reception desks \*

**LF10** 2100 / 800 / 1100 171.3 kg

**LF11** 2100 / 800 / 1100 171.3 kg

\* dimensions expressed in millimeters: width x depth x height

| Foro | Date of preparation | The data contained in this document is valid in the day of its preparation.<br>Change of the product, as long as it does not affect the basic features of it. | page 5/6 |  |
|------|---------------------|---------------------------------------------------------------------------------------------------------------------------------------------------------------|----------|--|
| FOID | 02.01.2020          | does not require consistent updates of the document.                                                                                                          | products |  |