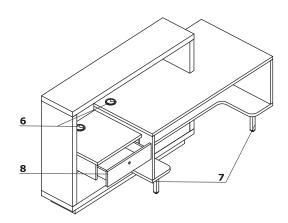

#### **Technical specification**

- 1. Worktop MFC 28 mm, ABS edge
- 2. Top MFC 52 mm (12+12+28 mm);, ABS edge
- 3. Body MFC 28 mm, ABS edge
- 4. Front MFC 18 mm, coated with HPL high gloss, ABS edge
- 5. Body MFC 52 mm, ABS edge
- 6. Cable grommets Ø80 mm
- 7. Supporting leg profile 30x30 mm, colour: M009 aluminum semi-matt
- 8. MFC drawer ball runners, capacity 40 kg, 80 % pull-out, patent lock

ATTENTION - Interior of the front in white

Date of preparation 02.01.2020 Dimensions

.mdd

| Foro | Date of<br>preparation<br>02.01.2020 | The data contained in this document is valid in the day of its preparation.<br>Change of the product, as long as it does not affect the basic features of it,<br>does not require consistent updates of the document. | page 4/6        |
|------|--------------------------------------|-----------------------------------------------------------------------------------------------------------------------------------------------------------------------------------------------------------------------|-----------------|
|      |                                      |                                                                                                                                                                                                                       | dimensions (mm) |