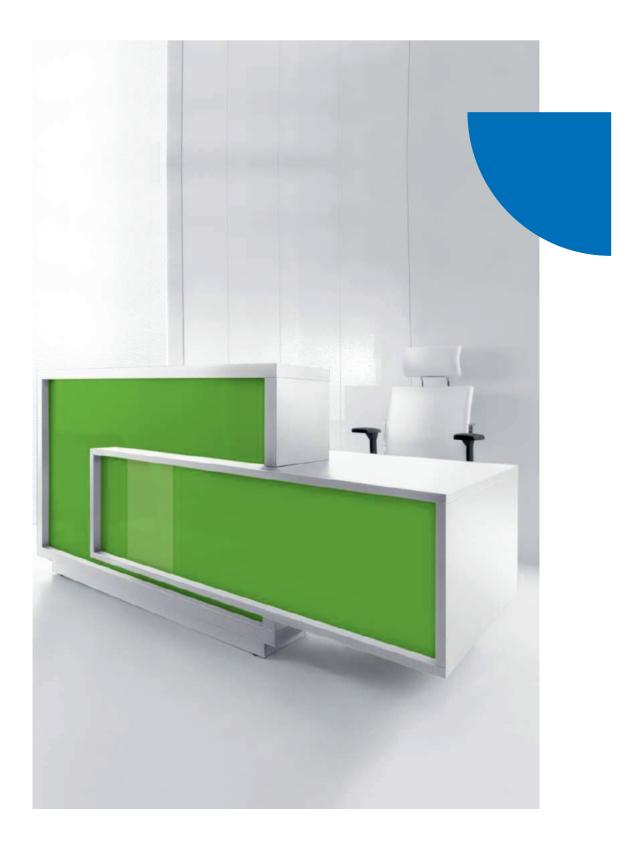

#### Reception desks \*

**LF10** 2100 / 800 / 1100 171.3 kg

**LF11** 2100 / 800 / 1100 171.3 kg

\* dimensions expressed in millimeters: width x depth x height

| Foro | Date of preparation | The data contained in this document is valid in the day of its preparation.<br>Change of the product, as long as it does not affect the basic features of it. | page 5/6 |  |
|------|---------------------|---------------------------------------------------------------------------------------------------------------------------------------------------------------|----------|--|
| FOID | 02.01.2020          | does not require consistent updates of the document.                                                                                                          | products |  |