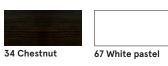

.mdd

#### Reception desks \*



**LF10** 2100 / 800 / 1100 171.3 kg



**LF11** 2100 / 800 / 1100 171.3 kg

\* dimensions expressed in millimeters: width x depth x height

| Foro | Date of preparation | The data contained in this document is valid in the day of its preparation.<br>Change of the product, as long as it does not affect the basic features of it. | page 5/6 |  |
|------|---------------------|---------------------------------------------------------------------------------------------------------------------------------------------------------------|----------|--|
| FOID | 02.01.2020          | does not require consistent updates of the document.                                                                                                          | products |  |

#### Body



#### Front



Foro

| Date of<br>preparation | The data contained in this document is valid in the day of its preparation.<br>Change of the product, as long as it does not affect the basic features of it, |  |
|------------------------|---------------------------------------------------------------------------------------------------------------------------------------------------------------|--|
| 02.01.2020             | does not require consistent updates of the document.                                                                                                          |  |