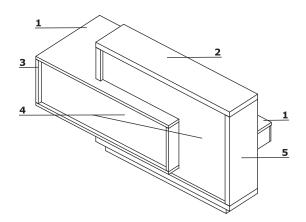

#### **Technical specification**

- 1. Worktop MFC 28 mm, ABS edge
- 2. Top MFC 52 mm (12+12+28 mm);, ABS edge
- 3. Body MFC 28 mm, ABS edge
- 4. Front MFC 18 mm, coated with HPL high gloss, ABS edge
- 5. Body MFC 52 mm, ABS edge
- 6. Cable grommets Ø80 mm
- 7. Supporting leg profile 30x30 mm, colour: M009 aluminum semi-matt
- 8. MFC drawer ball runners, capacity 40 kg, 80 % pull-out, patent lock

ATTENTION - Interior of the front in white

Date of preparation 02.01.2020 Dimensions

.mdd

| Foro | Date of<br>preparation<br>02.01.2020 | The data contained in this document is valid in the day of its preparation.<br>Change of the product, as long as it does not affect the basic features of it,<br>does not require consistent updates of the document. | page 4/6        |
|------|--------------------------------------|-----------------------------------------------------------------------------------------------------------------------------------------------------------------------------------------------------------------------|-----------------|
|      |                                      |                                                                                                                                                                                                                       | dimensions (mm) |