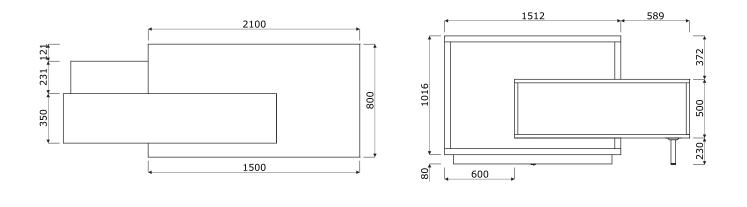

ATTENTION - Interior of the front in white

Date of preparation 02.01.2020 Dimensions

.mdd

| Foro | Date of<br>preparation<br>02.01.2020 | The data contained in this document is valid in the day of its preparation.<br>Change of the product, as long as it does not affect the basic features of it,<br>does not require consistent updates of the document. | page 4/6        |
|------|--------------------------------------|-----------------------------------------------------------------------------------------------------------------------------------------------------------------------------------------------------------------------|-----------------|
|      |                                      |                                                                                                                                                                                                                       | dimensions (mm) |

#### Reception desks \*

**LF10** 2100 / 800 / 1100 171.3 kg

**LF11** 2100 / 800 / 1100 171.3 kg

\* dimensions expressed in millimeters: width x depth x height

| Foro | Date of preparation | The data contained in this document is valid in the day of its preparation.<br>Change of the product, as long as it does not affect the basic features of it. | page 5/6 |  |
|------|---------------------|---------------------------------------------------------------------------------------------------------------------------------------------------------------|----------|--|
| FOID | 02.01.2020          | does not require consistent updates of the document.                                                                                                          | products |  |