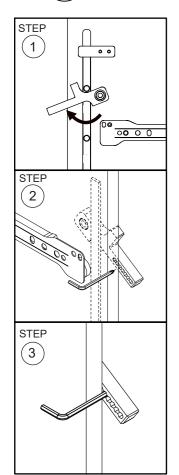

### Assembly Instructions

(16)

*Interlocking Drawer System* - Safety feature designed to allow only one drawer to be opened at a time.

When inserting each drawer, use the Allen wrench (part 3) to lift the interlock upwards and align the drawer rails into place.

### Assembly Instructions

*Interlocking Drawer System* - Safety feature designed to allow only one drawer to be opened at a time.

When inserting each drawer, use the Allen wrench (part 3) to lift the interlock upwards and align the drawer rails into place.