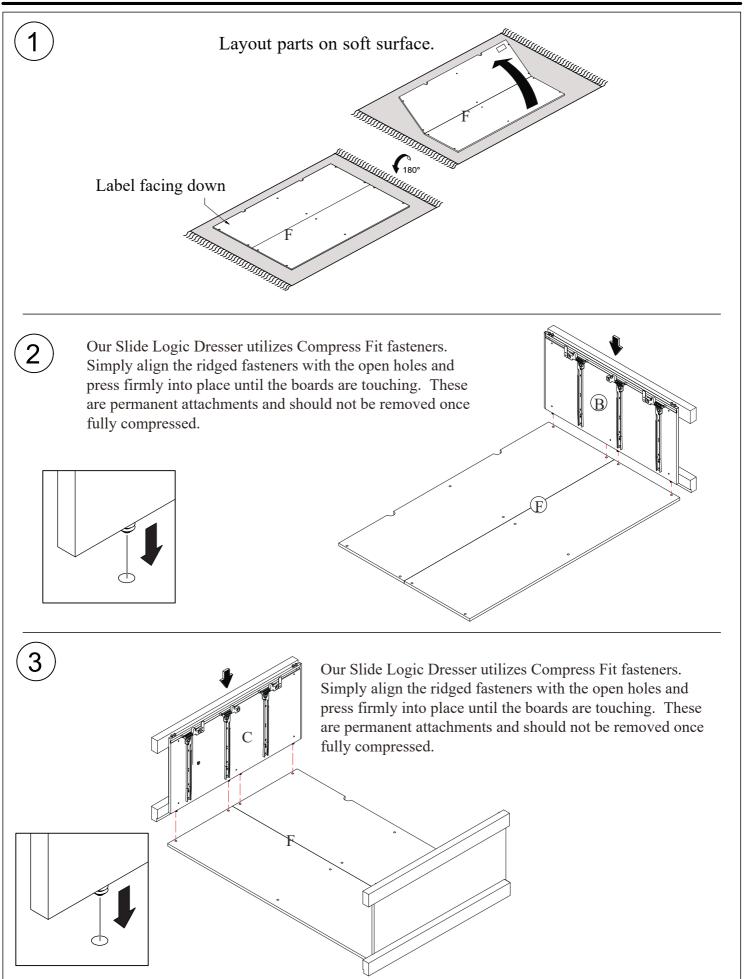

# Assembly Instructions



# Assembly Instructions



#### DRAWER LOWBOY DRESSER

## ASSEMBLY INSTRUCTIONS



### Assembly Instructions



### Assembly Instructions



(16)

*Interlocking Drawer System* - Safety feature designed to allow only one drawer to be opened at a time.



When inserting each drawer, use the Allen wrench (part 3) to lift the interlock upwards and align the drawer rails into place.



### Assembly Instructions



*Interlocking Drawer System* - Safety feature designed to allow only one drawer to be opened at a time.





When inserting each drawer, use the Allen wrench (part 3) to lift the interlock upwards and align the drawer rails into place.





#### **DRAWER LOWBOY DRESSER**

## Assembly Instructions