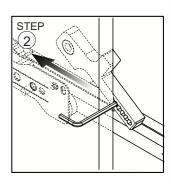

### Assembly Instructions

(16)

*Interlocking Drawer System* - Safety feature designed to allow only one drawer to be opened at a time.

When inserting each drawer, use the Allen wrench (part 3) to lift the interlock upwards and align the drawer rails into place.

### Assembly Instructions

*Interlocking Drawer System* - Safety feature designed to allow only one drawer to be opened at a time.

When inserting each drawer, use the Allen wrench (part 3) to lift the interlock upwards and align the drawer rails into place.