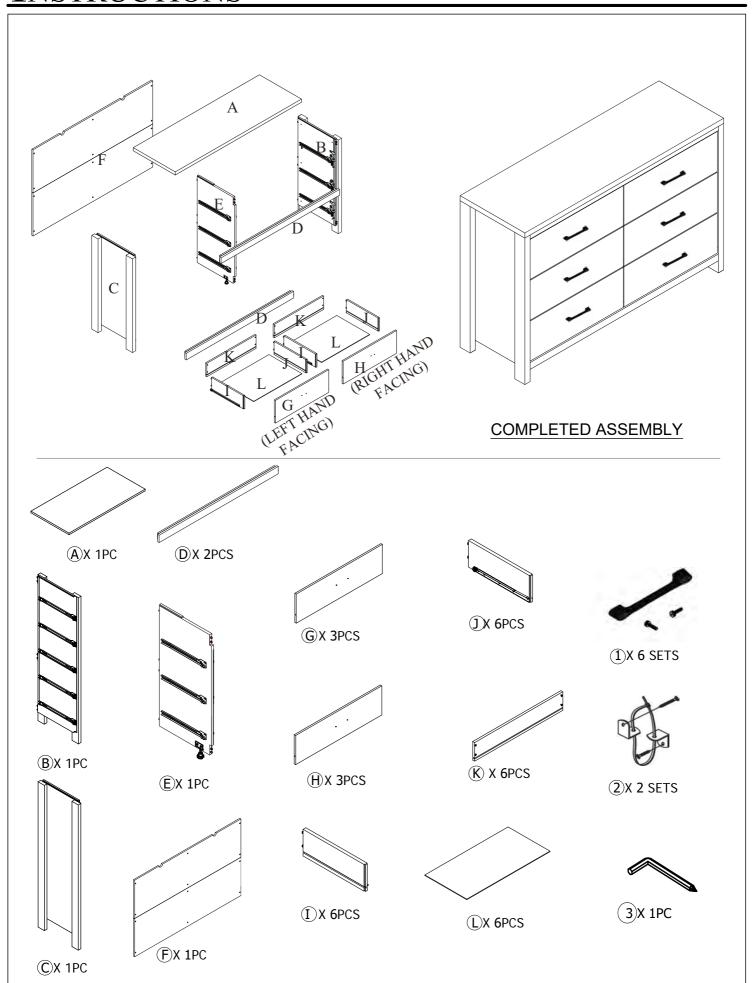

# Assembly Instructions



# Assembly Instructions



#### DRAWER LOWBOY DRESSER

## ASSEMBLY INSTRUCTIONS



### Assembly Instructions



### Assembly Instructions



(16)

*Interlocking Drawer System* - Safety feature designed to allow only one drawer to be opened at a time.



When inserting each drawer, use the Allen wrench (part 3) to lift the interlock upwards and align the drawer rails into place.



### Assembly Instructions



*Interlocking Drawer System* - Safety feature designed to allow only one drawer to be opened at a time.





When inserting each drawer, use the Allen wrench (part 3) to lift the interlock upwards and align the drawer rails into place.





#### **DRAWER LOWBOY DRESSER**

## Assembly Instructions