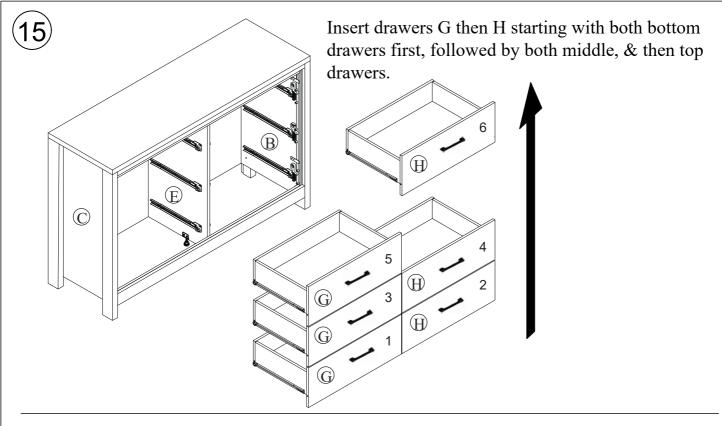

# Assembly Instructions



# Assembly Instructions



#### DRAWER LOWBOY DRESSER

## ASSEMBLY INSTRUCTIONS



### Assembly Instructions



### Assembly Instructions



(16)

*Interlocking Drawer System* - Safety feature designed to allow only one drawer to be opened at a time.



When inserting each drawer, use the Allen wrench (part 3) to lift the interlock upwards and align the drawer rails into place.



### Assembly Instructions



*Interlocking Drawer System* - Safety feature designed to allow only one drawer to be opened at a time.





When inserting each drawer, use the Allen wrench (part 3) to lift the interlock upwards and align the drawer rails into place.





#### **DRAWER LOWBOY DRESSER**

## Assembly Instructions