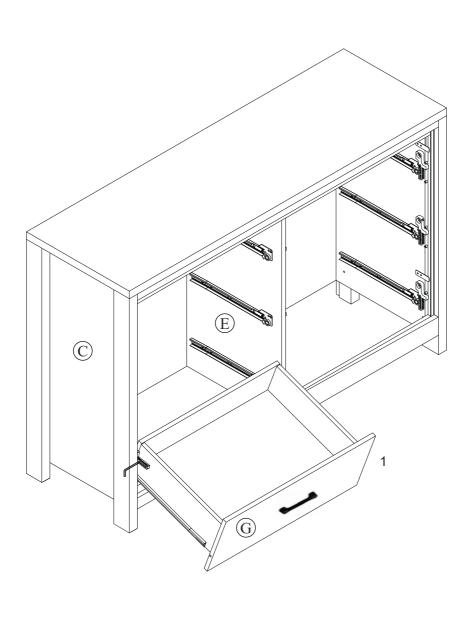

# Assembly Instructions



# Assembly Instructions



#### DRAWER LOWBOY DRESSER

## ASSEMBLY INSTRUCTIONS



### Assembly Instructions



### Assembly Instructions



(16)

*Interlocking Drawer System* - Safety feature designed to allow only one drawer to be opened at a time.



When inserting each drawer, use the Allen wrench (part 3) to lift the interlock upwards and align the drawer rails into place.



### Assembly Instructions



*Interlocking Drawer System* - Safety feature designed to allow only one drawer to be opened at a time.





When inserting each drawer, use the Allen wrench (part 3) to lift the interlock upwards and align the drawer rails into place.





#### **DRAWER LOWBOY DRESSER**

## Assembly Instructions