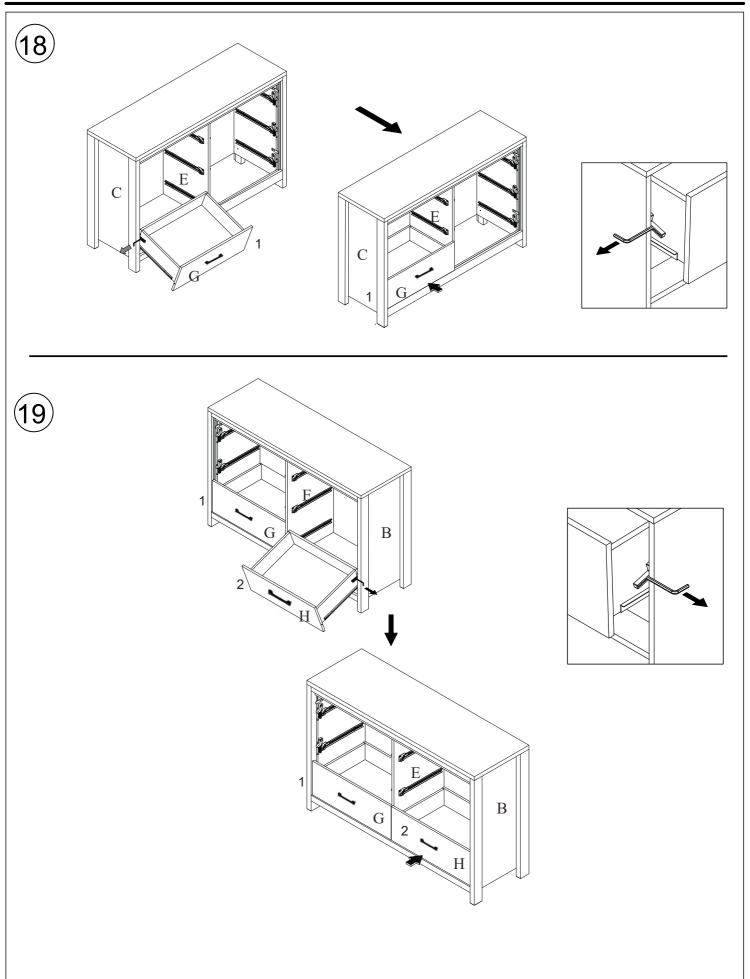

### Assembly Instructions

(16)

*Interlocking Drawer System* - Safety feature designed to allow only one drawer to be opened at a time.

When inserting each drawer, use the Allen wrench (part 3) to lift the interlock upwards and align the drawer rails into place.

### Assembly Instructions

*Interlocking Drawer System* - Safety feature designed to allow only one drawer to be opened at a time.

When inserting each drawer, use the Allen wrench (part 3) to lift the interlock upwards and align the drawer rails into place.