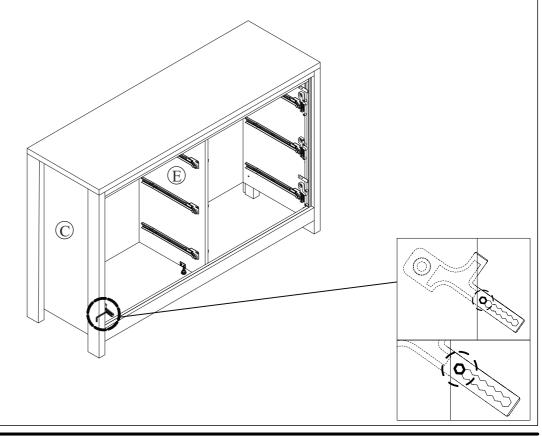

### Assembly Instructions

(16)

*Interlocking Drawer System* - Safety feature designed to allow only one drawer to be opened at a time.

When inserting each drawer, use the Allen wrench (part 3) to lift the interlock upwards and align the drawer rails into place.

### Assembly Instructions

*Interlocking Drawer System* - Safety feature designed to allow only one drawer to be opened at a time.

When inserting each drawer, use the Allen wrench (part 3) to lift the interlock upwards and align the drawer rails into place.