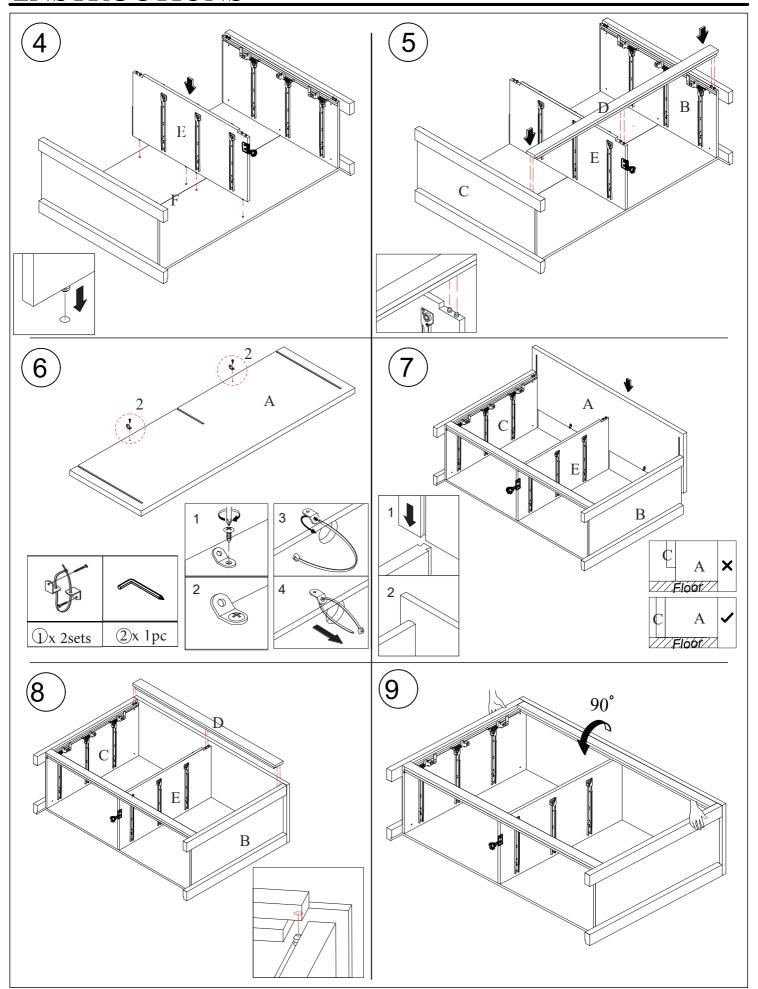

### Assembly Instructions

(16)

*Interlocking Drawer System* - Safety feature designed to allow only one drawer to be opened at a time.

When inserting each drawer, use the Allen wrench (part 3) to lift the interlock upwards and align the drawer rails into place.