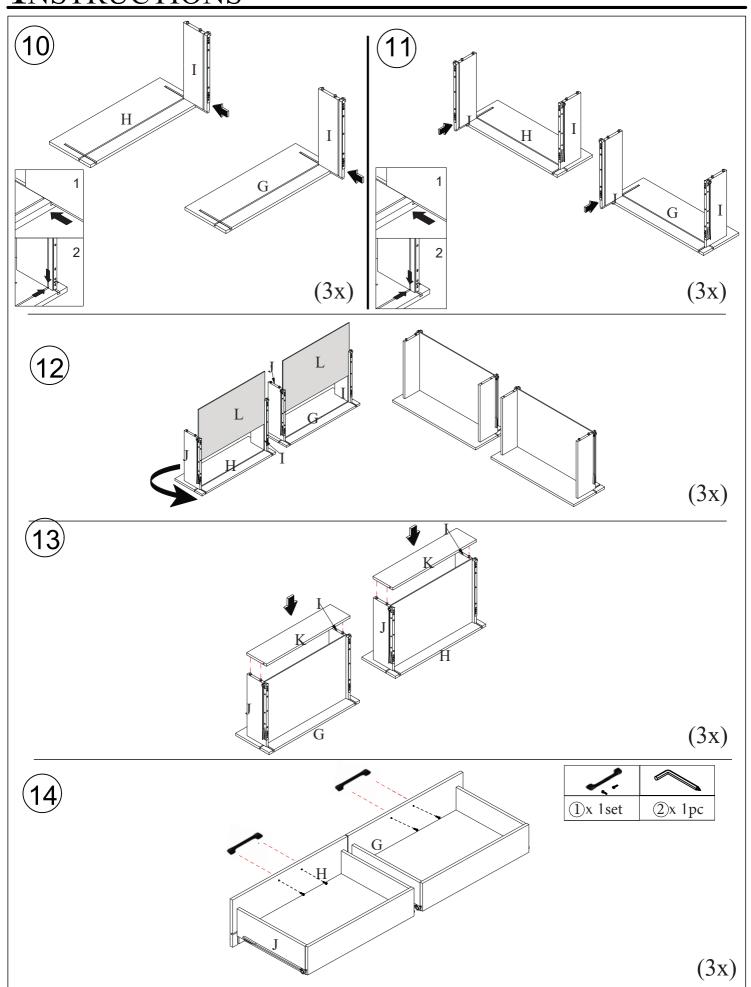

### Assembly Instructions

*Interlocking Drawer System* - Safety feature designed to allow only one drawer to be opened at a time.

When inserting each drawer, use the Allen wrench (part 3) to lift the interlock upwards and align the drawer rails into place.