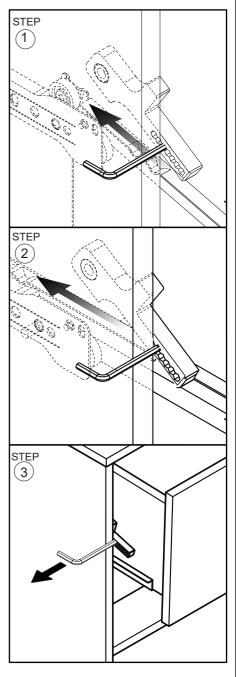

### Assembly Instructions

(16)

*Interlocking Drawer System* - Safety feature designed to allow only one drawer to be opened at a time.

When inserting each drawer, use the Allen wrench (part 3) to lift the interlock upwards and align the drawer rails into place.

### Assembly Instructions

*Interlocking Drawer System* - Safety feature designed to allow only one drawer to be opened at a time.

When inserting each drawer, use the Allen wrench (part 3) to lift the interlock upwards and align the drawer rails into place.