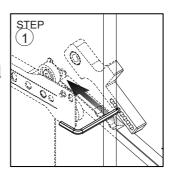

### Assembly Instructions

(16)

*Interlocking Drawer System* - Safety feature designed to allow only one drawer to be opened at a time.

When inserting each drawer, use the Allen wrench (part 3) to lift the interlock upwards and align the drawer rails into place.

### Assembly Instructions

*Interlocking Drawer System* - Safety feature designed to allow only one drawer to be opened at a time.

When inserting each drawer, use the Allen wrench (part 3) to lift the interlock upwards and align the drawer rails into place.