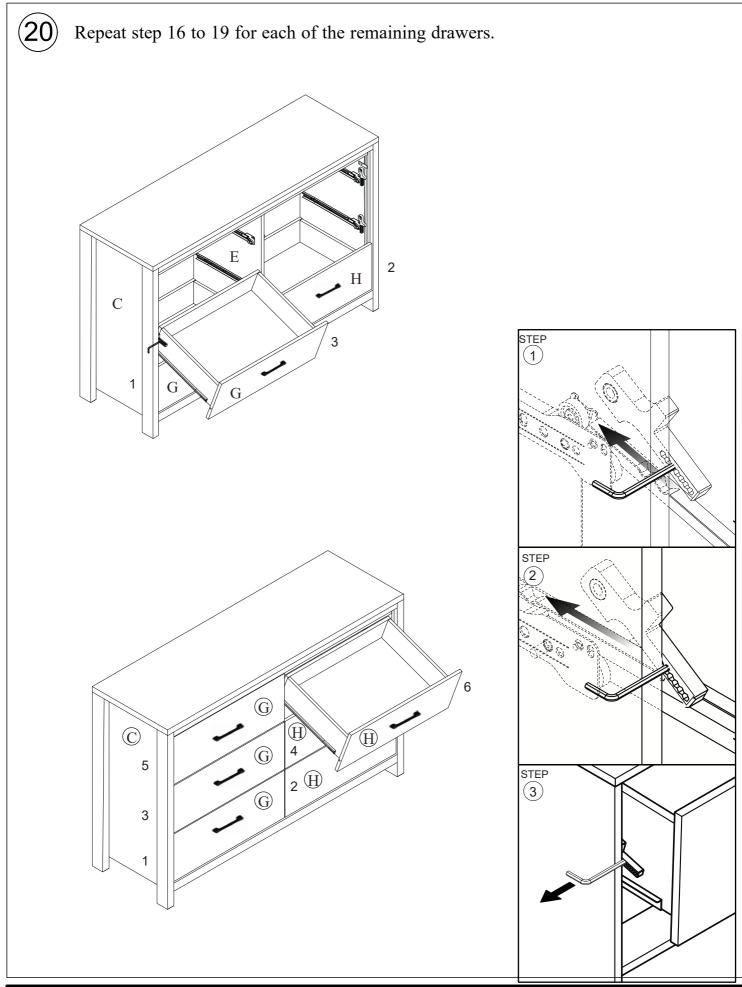

### Assembly Instructions

(16)

*Interlocking Drawer System* - Safety feature designed to allow only one drawer to be opened at a time.

When inserting each drawer, use the Allen wrench (part 3) to lift the interlock upwards and align the drawer rails into place.

### Assembly Instructions

*Interlocking Drawer System* - Safety feature designed to allow only one drawer to be opened at a time.

When inserting each drawer, use the Allen wrench (part 3) to lift the interlock upwards and align the drawer rails into place.