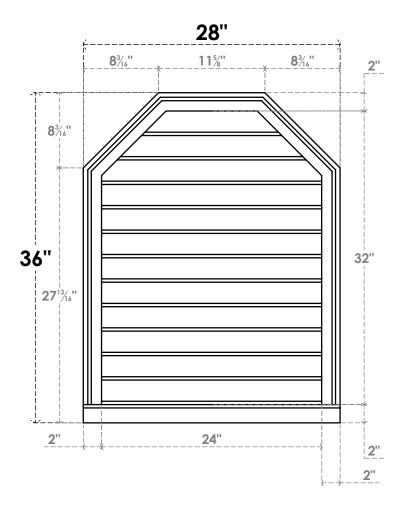

## GVPOT28X3603SN

28"W X 36"H OCTAGONAL TOP SURFACE MOUNT PVC GABLE VENT: NON-FUNCTIONAL, W/ 2"W X 2"P BRICKMOULD SILL FRAME

LOUVER HEIGHT: 2 5/8"

LOUVER QTY: 12

**FRONT** 

SIDE

**EKENA MILLWORK** 2300 WEST MAIN ST. CLARKSVILLE, TX 75426 TOLL FREE: 866-607-0453 WWW.EKENAMILLWORK.COM