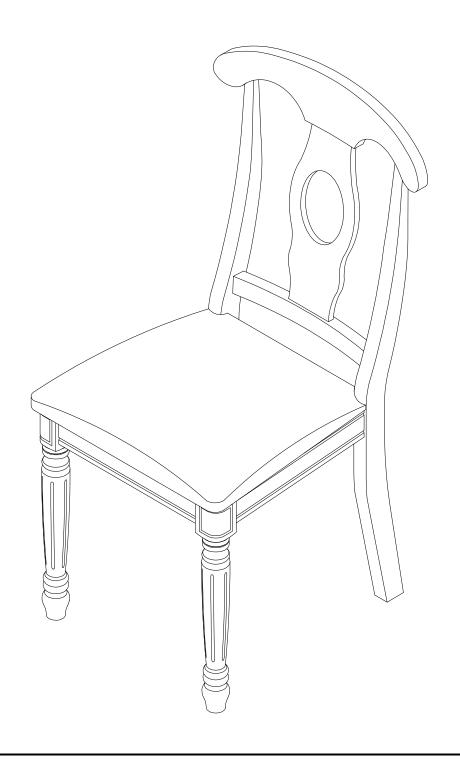

# **ASSEMBLY INSTRUCTIONS**

Description: CHAIR WITH CUSHION SEAT

Dimension : W.18" x D.21" x H.38"

Cube Size : 40.1"x21.6"x10.8" NW: 31.9 LBS

GW: 35.2 LBS