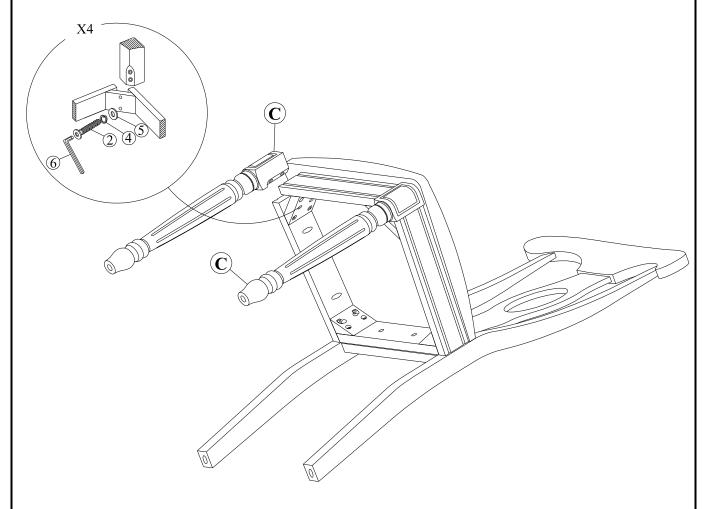

# STEP 2

Attach front legs (C) to the seat frame. Use bolts (2), washers (4) and (5) . Tighten with Allen Key (6).