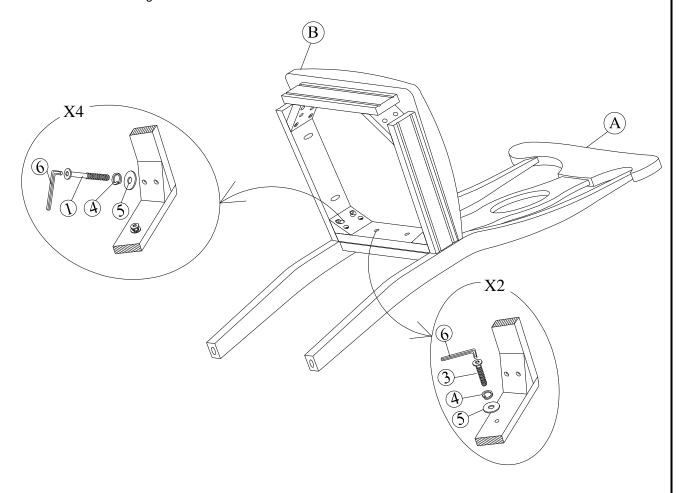

## STEP 1

Attach frame (B) to the back (A) by using bolts (3) and (1) and washers (4) and (5). Tighten with Allen Key (6).

Note: DO NOT tighten any of the bolts, until the chair is assembled, then put on a flat level surface to make sure the chair is level and then tighten the bolts.