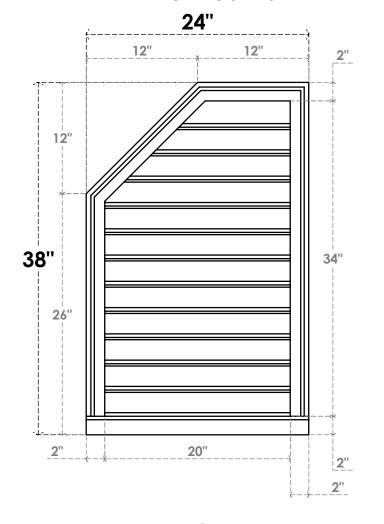

## GVPOL24X3803SF

24"W X 38"H HALF OCTAGON TOP LEFT SURFACE MOUNT PVC GABLE VENT: FUNCTIONAL, W/ 2"W X 2"P BRICKMOULD SILL FRAME

**VENTING AREA: 51.13 SQ IN** LOUVER HEIGHT: 2 7/8" LOUVER QTY: 12

**FRONT** 