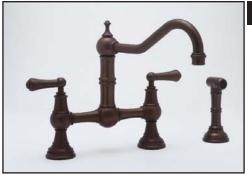

## Bridge Mixer With Lever Handles And Handspray

ROHL Perrin & Rowe® Kitchen

# U.4756L\*

### FEATURES

- Metal levers only
- Made from solid brass
- 1/4-turn ceramic disc valves
- 9" reach swivel spout
- Insulated brass sidespray
- 2 3/8" max. installation depth on deck
- Cannot use any other deck or wall unions
- 1.8 GPM
- Hot and cold mix at sidespray

## COLORS/FINISHES

- Polished Chrome
- Polished Nickel
- Satin Nickel
- Inca Brass
- English Bronze

COLD IN

\* For CA/VT, place a "-2" at end of model number for code compliant product. (Example A3608LMAPC-2)