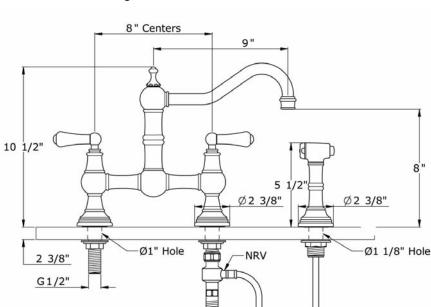

### FEATURES

- Metal levers only
- Made from solid brass
- 1/4-turn ceramic disc valves
- 9" reach swivel spout
- Insulated brass sidespray
- 2 3/8" max. installation depth on deck
- Cannot use any other deck or wall unions
- 1.8 GPM
- Hot and cold mix at sidespray

Consult your local Rohl showroom for additional information and specifications. For complete warranty details and a list of showrooms, go to www.rohlhome.com.

HOT IN

1/2" NPSM