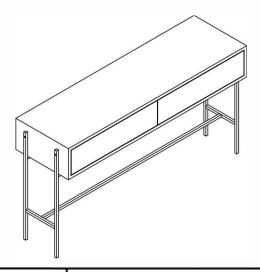

## 54" Console Table **ASSEMBLY INSTRUCTIONS**

#### Assembly steps

Step 1: Lay the table (A) on a soft surface, with the inserted nuts facing up. Place the Legs(B) making them match with the Bolt as shown in the images