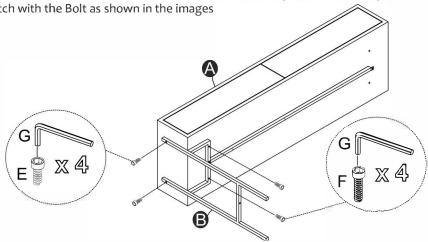

#### Assembly steps

Step 1: Lay the table (A) on a soft surface, with the inserted nuts facing up. Place the Legs(B) making them match with the Bolt as shown in the images