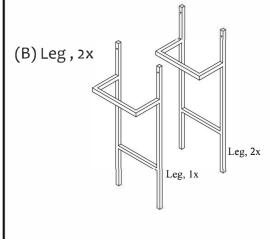

## **Components:**

#### Assembly steps

Step 1: Lay the table (A) on a soft surface, with the inserted nuts facing up. Place the Legs(B) making them match with the Bolt as shown in the images