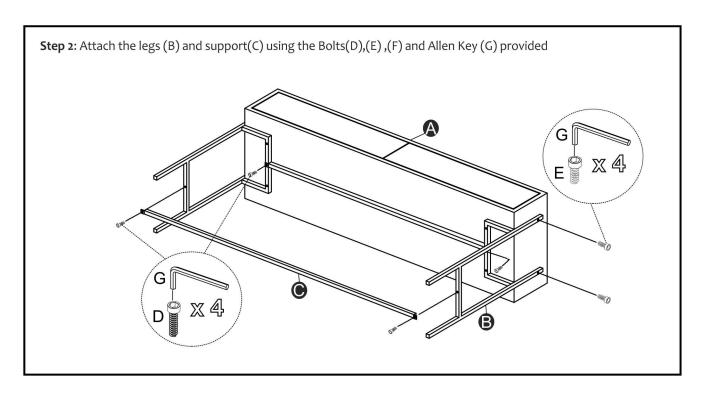

#### Assembly steps

Step 1: Lay the table (A) on a soft surface, with the inserted nuts facing up. Place the Legs(B) making them match with the Bolt as shown in the images