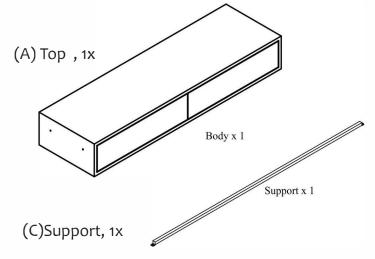

## **Components:**

#### Assembly steps

Step 1: Lay the table (A) on a soft surface, with the inserted nuts facing up. Place the Legs(B) making them match with the Bolt as shown in the images