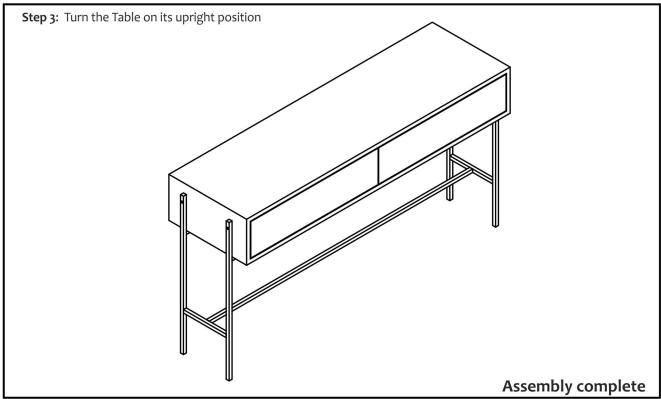

#### Assembly steps

Step 1: Lay the table (A) on a soft surface, with the inserted nuts facing up. Place the Legs(B) making them match with the Bolt as shown in the images