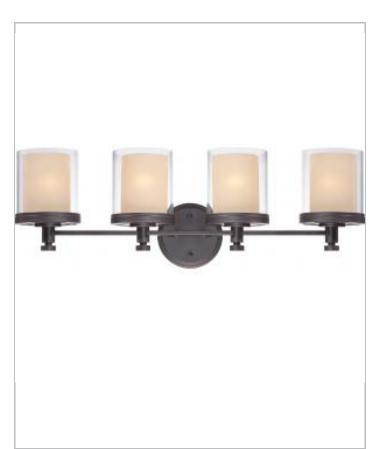

## General

| Finish                    | Sudbury Bronze |
|---------------------------|----------------|
| Style                     | Contemporary   |
| Number of Lamps           | 4              |
| Height (in.)              | 10.25          |
| Width (in.)               | 29.75          |
| Extension (in.)           | 6.75           |
| Indoor or Outdoor Fixture | Indoor         |

| Specifications       |               |
|----------------------|---------------|
| Base                 | Medium        |
| Bulb Type            | Incandescent  |
| Max Wattage          | 100           |
| Voltage              | 120V          |
| Bulb Included        | No            |
| Glass Description    | Cream         |
| Up/Down Installation | Up/Down       |
| Fixture Type         | Vanity        |
| Fixture Material     | Glass / Metal |

## Dimensions

Back Plate or Canopy Height (in.) 1

Back Plate or Canopy Diameter (in.) 6.13

| Compliance      |                   |
|-----------------|-------------------|
| Safety Listing  | cULus             |
| Location Rating | Damp              |
| UL Application  | Wall - Up or Down |
| Energy Star     | No                |
| CA Prop 65      | Lead              |
| RoHS Compliant  | Yes               |