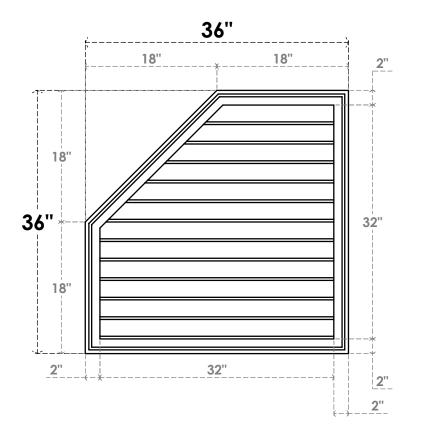

## GVPOL36X3602SN

36"W X 36"H HALF OCTAGON TOP LEFT SURFACE MOUNT PVC GABLE VENT: NON-FUNCTIONAL, W/ 2"W X 1-1/2"P BRICKMOULD FRAME

**FRONT** 

SIDE

LOUVER HEIGHT: 2 5/8" LOUVER QTY: 12