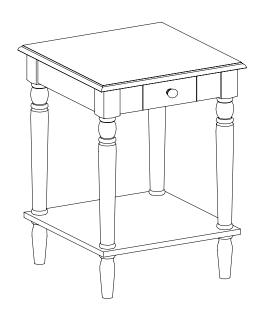

## **End Table**



## NO TOOLS REQUIRED

### HARDWARE LIST

#### **PARTS LIST**

| CODE | NAME         | FIGURE | Q'TY |
|------|--------------|--------|------|
| A    | SCREW (22mm) |        | 1PC  |
| В    | HANDLE       |        | 1PC  |
| C    | COLOR STICK  |        | 1PC  |

| CODE | NAME         | FIGURE                                | Q'TY |  |
|------|--------------|---------------------------------------|------|--|
| 1    | TABLE TOP    |                                       | 1PC  |  |
| 2    | BOTTOM SHELF |                                       | 1PC  |  |
| 3    | LEGS         | • • • • • • • • • • • • • • • • • • • | 4PCS |  |
| 4    | FEET         |                                       | 4PCS |  |

# \*\*\*PLACE TABLE TOP (1) ON CARPET OR OTHER SOFT SURFACE BEFORE ASSEMBLY





#### STEP