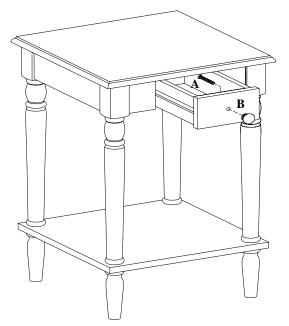

#### STEP 2

PLACE BOTTOM SHELF (2) ONTO LEGS (3) AND SCREW FEET (4) INTO ASSEMBLY.

HARDWARE NEEDED

A x 1 B x 1

STEP 3

SLIDE DRAWER OPEN AND ATTACH KNOB (B) WITH SCREW (A) .

\*\*\*KEEP COLOR STICK FOR FUTURE TOUCH UPS.