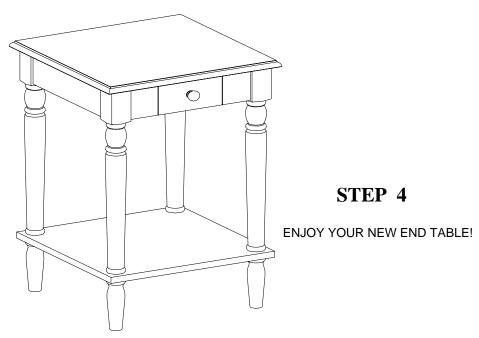

# \*\*\*PLACE TABLE TOP (1) ON CARPET OR OTHER SOFT SURFACE BEFORE ASSEMBLY

#### STEP 2

PLACE BOTTOM SHELF (2) ONTO LEGS (3) AND SCREW FEET (4) INTO ASSEMBLY.

HARDWARE NEEDED

A x 1 B x 1

STEP 3

SLIDE DRAWER OPEN AND ATTACH KNOB (B) WITH SCREW (A) .

\*\*\*KEEP COLOR STICK FOR FUTURE TOUCH UPS.