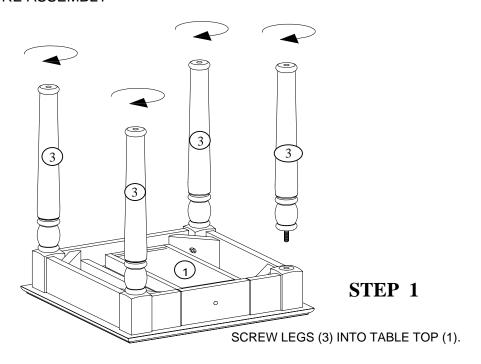

End Table**



## NO TOOLS REQUIRED

### HARDWARE LIST

#### **PARTS LIST**

| CODE | NAME         | FIGURE | Q'TY |
|------|--------------|--------|------|
| A    | SCREW (22mm) |        | 1PC  |
| В    | HANDLE       |        | 1PC  |
| C    | COLOR STICK  |        | 1PC  |

| CODE | NAME         | FIGURE                                | Q'TY |  |
|------|--------------|---------------------------------------|------|--|
| 1    | TABLE TOP    |                                       | 1PC  |  |
| 2    | BOTTOM SHELF |                                       | 1PC  |  |
| 3    | LEGS         | • • • • • • • • • • • • • • • • • • • | 4PCS |  |
| 4    | FEET         |                                       | 4PCS |  |

# \*\*\*PLACE TABLE TOP (1) ON CARPET OR OTHER SOFT SURFACE BEFORE ASSEMBLY





#### STEP 2

PLACE BOTTOM SHELF (2) ONTO LEGS (3) AND SCREW FEET (4) INTO ASSEMBLY.



HARDWARE NEEDED

A x 1 B x 1

STEP 3

SLIDE DRAWER OPEN AND ATTACH KNOB (B) WITH SCREW (A) .



\*\*\*KEEP COLOR STICK FOR FUTURE TOUCH UPS.