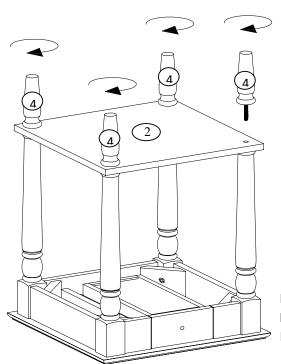

#### STEP 2

PLACE BOTTOM SHELF (2) ONTO LEGS (3) AND SCREW FEET (4) INTO ASSEMBLY.

HARDWARE NEEDED

A x 1 B x 1

STEP 3

SLIDE DRAWER OPEN AND ATTACH KNOB (B) WITH SCREW (A) .

\*\*\*KEEP COLOR STICK FOR FUTURE TOUCH UPS.