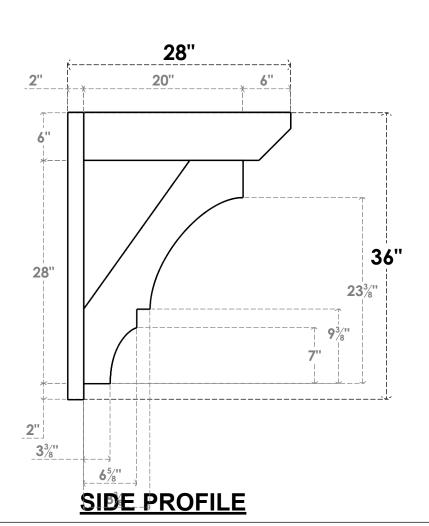

## ITEM NUMBER: OUTUROC060X080X28000X36000X060X020X060BOA24RCPR

6"W TOP X 8"W BACK X 28"D X 36"H X 6"T TOP X 2"T BACK TIMBERTHANE ROUGH CEDAR BALBOA FAUX WOOD OPEN OUTLOOKER, SLAT TOP AND BLOCK BACK, 6"W CLOSED BRACE, PRIMED TAN