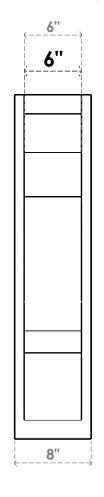

## ITEM NUMBER: OUTUROC060X080X28000X36000X060X020X060BOA24RCPR

6"W TOP X 8"W BACK X 28"D X 36"H X 6"T TOP X 2"T BACK TIMBERTHANE ROUGH CEDAR BALBOA FAUX WOOD OPEN OUTLOOKER, SLAT TOP AND BLOCK BACK, 6"W CLOSED BRACE, PRIMED TAN