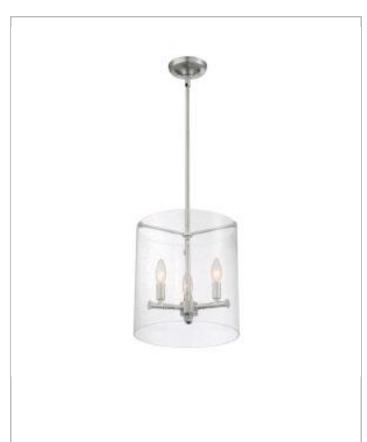

## General

| Finish                    | Brushed Nickel |
|---------------------------|----------------|
| Style                     | Transitional   |
| Number of Lamps           | 3              |
| Height (in.)              | 12.88          |
| Width (in.)               | 11.75          |
| Indoor or Outdoor Fixture | Indoor         |

| Specifications     |                 |
|--------------------|-----------------|
| Base               | Candelabra      |
| Bulb Type          | Incandescent    |
| Max Wattage        | 60              |
| Voltage            | 120V            |
| Bulb Included      | No              |
| Glass Description  | Clear Seeded    |
| Fabric Description | Clear Seeded    |
| Weight (lb.)       | 9.61            |
| Sloped Ceiling     | Yes             |
| Fixture Type       | Pendant         |
| Fixture Material   | Steel and Glass |