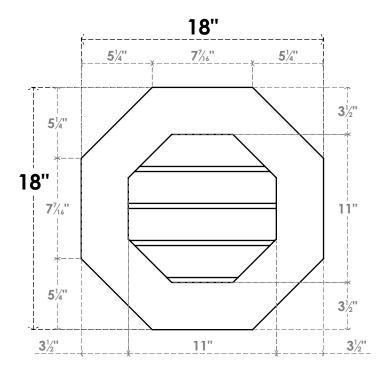

## GVPOC18X1801SN

18"W X 18"H OCTAGONAL SURFACE MOUNT PVC GABLE VENT: NON-FUNCTIONAL, W/ 3-1/2"W X 1"P STANDARD FRAME

**FRONT** 

SIDE

LOUVER HEIGHT: 2 3/4"

LOUVER QTY: 4

EKENA MILLWORK 2300 WEST MAIN ST. CLARKSVILLE, TX 75426 TOLL FREE: 866-607-0453 WWW.EKENAMILLWORK.COM