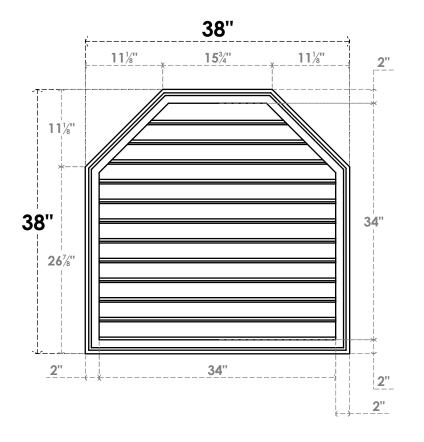

## GVPOT38X3802SF

38"W X 38"H OCTAGONAL TOP SURFACE MOUNT PVC GABLE VENT: FUNCTIONAL, W/ 2"W X 1-1/2"P BRICKMOULD FRAME

**VENTING AREA: 87.06 SQ IN** 

LOUVER HEIGHT: 2 7/8"

LOUVER QTY: 12

**FRONT** 

SIDE

EKENA MILLWORK 2300 WEST MAIN ST. CLARKSVILLE, TX 75426 TOLL FREE: 866-607-0453 WWW.EKENAMILLWORK.COM