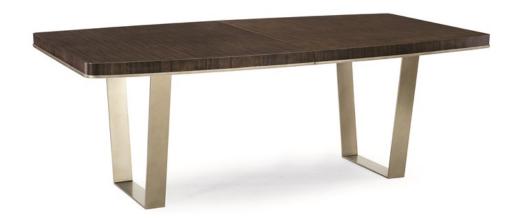

## STREAMLINE DINING TABLE

m022-417-201

**COLLECTION: MODERN STREAMLINE** 

**DIMENSIONS:** 82W x 46D x 30H

The memorable grain of fumed figured eucalyptus comes to life atop a dining table that is suspended by angled, contemporary metal braces. The wood's Aged Bourbon finish results in a commanding presence that can be expanded to easily seat 10 people. The accent molding is showcased in a band of Smoked Bronze that matches the sculptural metallic legs. The rounded rectangular shape of this table encourages conversation over a great meal.

## FINISH:

Aged Bourbon

Smoked Bronze