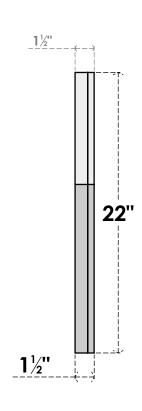

## GVPOT30X2202SF

30"W X 22"H OCTAGONAL TOP SURFACE MOUNT PVC GABLE VENT: FUNCTIONAL, W/ 2"W X 1-1/2"P BRICKMOULD FRAME

**VENTING AREA: 35.24 SQ IN** 

LOUVER HEIGHT: 2 5/8"

LOUVER QTY: 7

**FRONT** 

SIDE

EKENA MILLWORK 2300 WEST MAIN ST. CLARKSVILLE, TX 75426 TOLL FREE: 866-607-0453 WWW.EKENAMILLWORK.COM