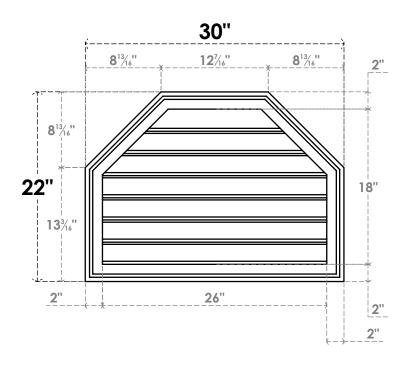

## GVPOT30X2202SF

30"W X 22"H OCTAGONAL TOP SURFACE MOUNT PVC GABLE VENT: FUNCTIONAL, W/ 2"W X 1-1/2"P BRICKMOULD FRAME

**VENTING AREA: 35.24 SQ IN** 

LOUVER HEIGHT: 2 5/8"

LOUVER QTY: 7

**FRONT** 

SIDE

EKENA MILLWORK 2300 WEST MAIN ST. CLARKSVILLE, TX 75426 TOLL FREE: 866-607-0453 WWW.EKENAMILLWORK.COM