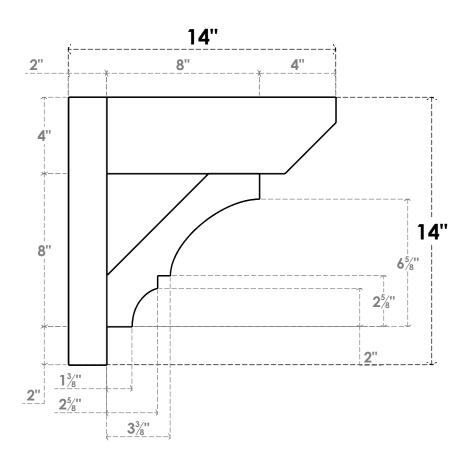

## ITEM NUMBER: OUTUROC040X060X14000X14000X040X020X040BOA24RCPR

4"W TOP X 6"W BACK X 14"D X 14"H X 4"T TOP X 2"T BACK TIMBERTHANE ROUGH CEDAR BALBOA FAUX WOOD OPEN OUTLOOKER, SLAT TOP AND BLOCK BACK, 4"W CLOSED BRACE, PRIMED TAN

**SIDE PROFILE** 

**FRONT PROFILE** 

**ISOMETRIC** 

GENERATED DATE: 07/05/2023

**EKENA MILLWORK** 2300 WEST MAIN ST. CLARKSVILLE, TX 75426 TOLL FREE: 866-607-0453 WWW.EKENAMILLWORK.COM

1. INSTALLATION TO BE COMPLETED IN ACCORDANCE WITH MANUFACTURER'S SPECIFICATIONS.
2. DRAWING MAY NOT BE TO SCALE
3. THIS DRAWING IS INTENDED FOR DESIGN AND PLANNING PURPOSES ONLY.
4. ALL INFORMATION CONTAINED HEREIN WAS CURRENT AT THE TIME OF DEVELOPMENT BUT MUST BE REVIEWED AND APPROVED BY THE PRODUCT MANUFACTURER TO BE CONSIDERED ACCURATE.