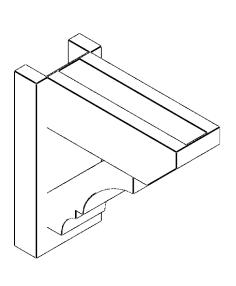

## ITEM NUMBER: OUTUROC040X060X14000X14000X040X020X040BOA24RCPR

4"W TOP X 6"W BACK X 14"D X 14"H X 4"T TOP X 2"T BACK TIMBERTHANE ROUGH CEDAR BALBOA FAUX WOOD OPEN OUTLOOKER, SLAT TOP AND BLOCK BACK, 4"W CLOSED BRACE, PRIMED TAN

**SIDE PROFILE** 

**FRONT PROFILE** 

**ISOMETRIC** 

GENERATED DATE: 07/05/2023

**EKENA MILLWORK** 2300 WEST MAIN ST. CLARKSVILLE, TX 75426 TOLL FREE: 866-607-0453 WWW.EKENAMILLWORK.COM

1. INSTALLATION TO BE COMPLETED IN ACCORDANCE WITH MANUFACTURER'S SPECIFICATIONS.
2. DRAWING MAY NOT BE TO SCALE
3. THIS DRAWING IS INTENDED FOR DESIGN AND PLANNING PURPOSES ONLY.
4. ALL INFORMATION CONTAINED HEREIN WAS CURRENT AT THE TIME OF DEVELOPMENT BUT MUST BE REVIEWED AND APPROVED BY THE PRODUCT MANUFACTURER TO BE CONSIDERED ACCURATE.