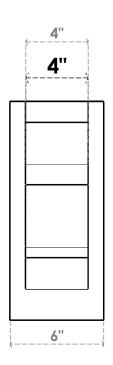

## ITEM NUMBER: OUTUROC040X060X14000X14000X040X020X040BOA24RCPR

4"W TOP X 6"W BACK X 14"D X 14"H X 4"T TOP X 2"T BACK TIMBERTHANE ROUGH CEDAR BALBOA FAUX WOOD OPEN OUTLOOKER, SLAT TOP AND BLOCK BACK, 4"W CLOSED BRACE, PRIMED TAN

**SIDE PROFILE** 

**FRONT PROFILE** 

**ISOMETRIC** 

GENERATED DATE: 07/05/2023

**EKENA MILLWORK** 2300 WEST MAIN ST. CLARKSVILLE, TX 75426 TOLL FREE: 866-607-0453 WWW.EKENAMILLWORK.COM

1. INSTALLATION TO BE COMPLETED IN ACCORDANCE WITH MANUFACTURER'S SPECIFICATIONS.
2. DRAWING MAY NOT BE TO SCALE
3. THIS DRAWING IS INTENDED FOR DESIGN AND PLANNING PURPOSES ONLY.
4. ALL INFORMATION CONTAINED HEREIN WAS CURRENT AT THE TIME OF DEVELOPMENT BUT MUST BE REVIEWED AND APPROVED BY THE PRODUCT MANUFACTURER TO BE CONSIDERED ACCURATE.